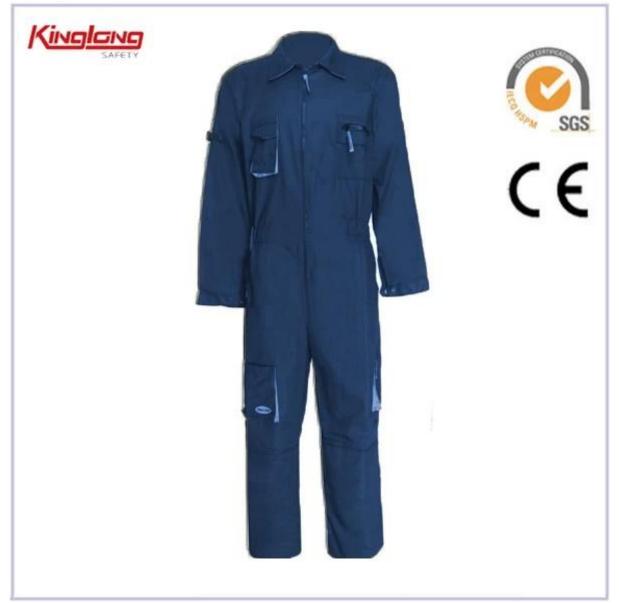

High quality long sleeves blue coverall, chest pockets elastic waist coverall Description

- \* v-neckline
- \* zipper
- \* two chest pockets
- \* long sleeves
- \* two normal cuffs
- \* two leg pockets
- \* two straight legs
- \* Elastic waist

## Specifications:

| Size      | From S to XXXL size                 |
|-----------|-------------------------------------|
| Color     | Blue                                |
| Pocket    | Two chest pockets,two side pockets  |
| Market    | Europe market,America Market,Africa |
| Stitching | Single stitching,double stitching   |
| Package   | 1pc/polybag,20pcs/carton            |