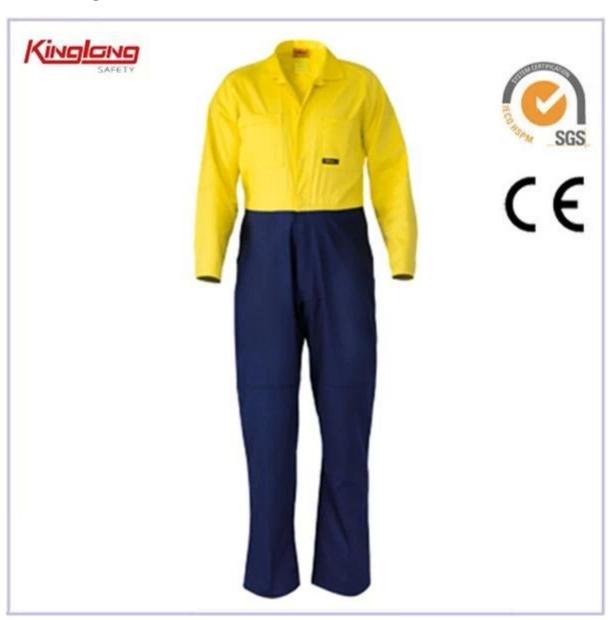

## Yellow and navy color combination workwear coveralls, High quality outdoor mens working uniforms

- 1.100%cotton fabric
- 2. Elastic waist without buckle
- 3.multi-pockets
- 4.plus size
- 5.Two zipper