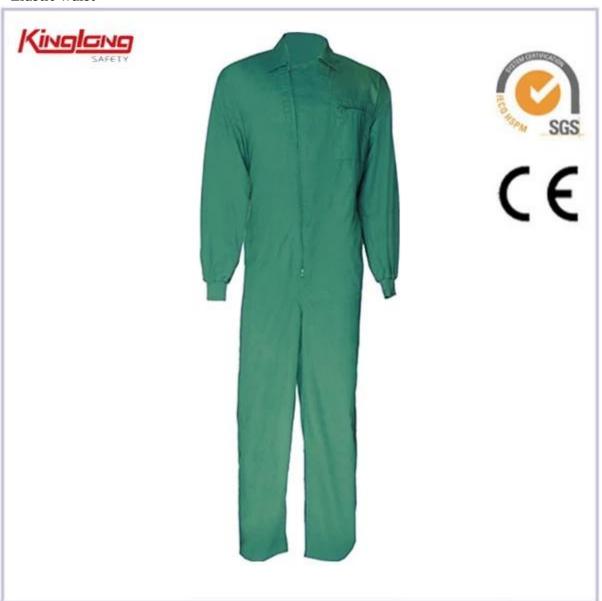

Long sleeves mens high quality coverall,long zipper green coverall with chest pocket  $\ensuremath{\mathsf{Description}}$ 

- \* v-neckline
- \* zipper
- \* one chest pocket
- \* long sleeves
- \* two normal cuffs
- \* two leg pockets
- \* two straight legs
- \* Elastic waist

| Size   | From S to XXXL size                                       |
|--------|-----------------------------------------------------------|
| Color  | Green                                                     |
| Zipper | pvc zipper                                                |
| Pocket | one chest pocket                                          |
| Market | Europe market,America<br>Market,Africa,Middle East Market |