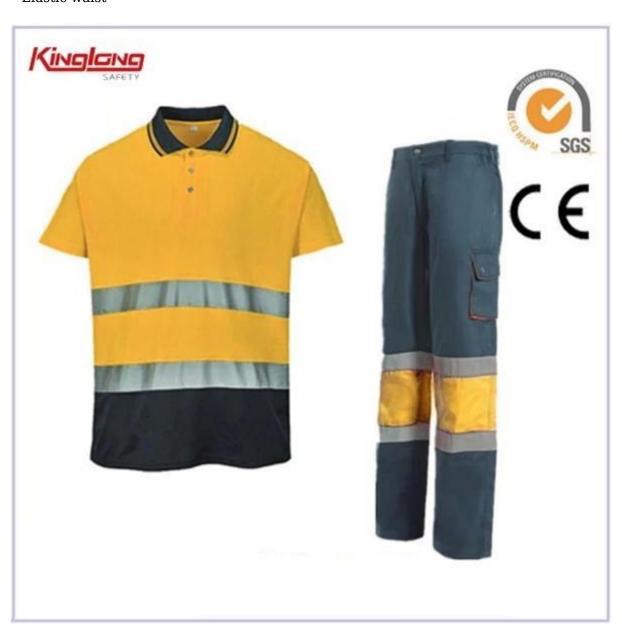

# High visbility shirts and pants summer workwear uniforms,100% cotton comfortable wear working suits

## Description

- \* v-neckline
- \* zipper
- \* two chest pockets
- \* long sleeves
- \* two normal cuffs
- $\ast$  arm tool pocket
- \* custom logo
- \* Elastic waist



## Applications:

| Industry Places | Oil, Gas station, Mining, Offshore, Road, Factory, Electric, Sanitation Worker, Logistics, Gardening |  |
|-----------------|------------------------------------------------------------------------------------------------------|--|
| Construction    | Construction worker,builder,cleaner                                                                  |  |
| Logistics       | driver, porter, courier, staff of transportation, supermarket                                        |  |

### Specifications:

| Details of Power | Size                                                                          | From S to XXXL European Size                  |  |
|------------------|-------------------------------------------------------------------------------|--