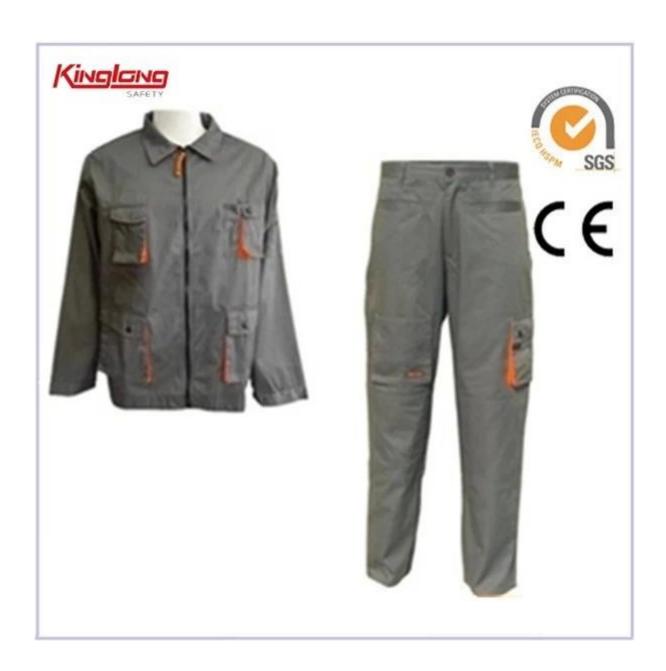

## **Description:**

- 1. Type: Dubai Type workwear uniform
- 2.Pockets 8 pockets in total, especially 2 pockets on the legs make the style more complex.All pockets of his failure.
- 3 .Color: Blue
- 4 Adoption of the fabric oblique (100% cotton 185gsm or 100% polyester190gsm), increase vitality.
- 5, support to apply packing list; List of cardboard; A certificate of origin; SASO certification.
- 6. The main market is middle east maket, market Africa with best prices.
- 7. You can print or embroider a personalized logo on the back and chest pocket, if necessary.
- 8. beige color or petrol blue or red color.Let its diversity of choice.
- 9. Adoption of advanced coffee pattern design their size jackets, Professional built ergonomically comfortable jacket. As for the size chart, we use the standard size of Europe. It can be assumed, if you have a table size that can provide us.
- 10. Quality is the factory priority. Our has 15 QC who strictly control the jacket for the quality of each link production line, which provide high quality jackets we wear and wash samples in the case of shrinkage or shading.
- 11. If you are a buyer of Saudi Arabia, we can help by providing SASO certificate when Improt Custom clean.