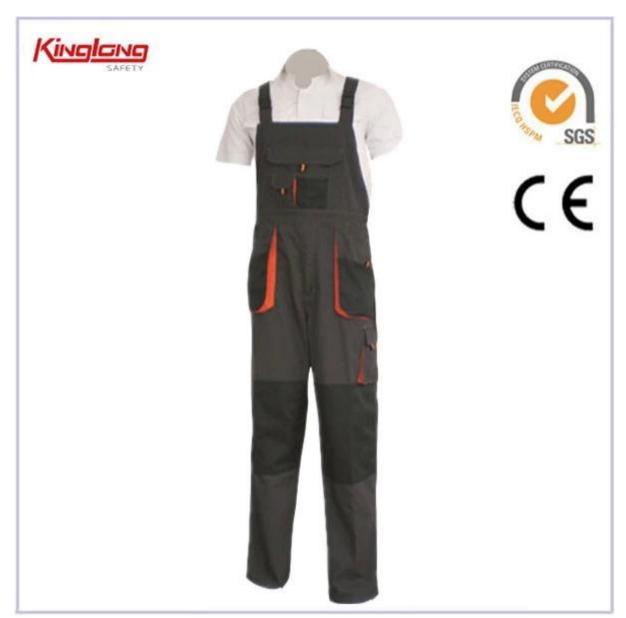

## working garments men safety workwear work overalls fashionable bibpants

1.one chest pocket

2.two normal front pockets

3.two normal back pockets

4.one tool side pocket

5.canvas oxford knee pad

| Details of Bibpants | <del></del>                                                   | From S to XXXL European Size                 |  |  |  |  |
|---------------------|---------------------------------------------------------------|----------------------------------------------|--|--|--|--|
|                     |                                                               | <u>'</u>                                     |  |  |  |  |
|                     | Zipper                                                        | PVC zipper,Nylon Zipper,Brass Zipper         |  |  |  |  |
|                     | Color                                                         | Navy blue.Other color is also aviable.       |  |  |  |  |
|                     | Gender                                                        | Men                                          |  |  |  |  |
|                     | Pockets                                                       | One chest pockets,two tool pockets,two side  |  |  |  |  |
|                     |                                                               | pockets,one leg pocket and two pockets on    |  |  |  |  |
|                     |                                                               | hip,ruler pocket,hammer loop                 |  |  |  |  |
|                     | Fabric Choose                                                 | 80%polyester 20%cotton/65%polyester          |  |  |  |  |
|                     |                                                               | 35%cotton/100%polyester                      |  |  |  |  |
|                     | Fabric Weight                                                 | 190-300g/□                                   |  |  |  |  |
|                     | Buttons                                                       | 4 brass buttons on waist                     |  |  |  |  |
|                     | Color                                                         | black oxford fabric on side pockets and leg  |  |  |  |  |
|                     | combination                                                   | pocket                                       |  |  |  |  |
|                     | Market                                                        | Europe market,America Market,Africa,Middle   |  |  |  |  |
|                     |                                                               | East Market                                  |  |  |  |  |
|                     | MOQ                                                           | 2000 PCS per color per style                 |  |  |  |  |
| Workmanship         | Stitching                                                     | Single stitching,double stitching and triple |  |  |  |  |
|                     |                                                               | stitching                                    |  |  |  |  |
| Packaging           | Nomal Polybag                                                 | 1 piece/nomal polybag                        |  |  |  |  |
|                     | Carton                                                        | 10pcs/carton                                 |  |  |  |  |
|                     | MEAS                                                          | 42cm*37cm*27cm                               |  |  |  |  |
| Series              | pants,vest,jacket,coverall                                    |                                              |  |  |  |  |
| Recommendation      |                                                               |                                              |  |  |  |  |
| Sample              | We can provide you with samples.It will take about 10 working |                                              |  |  |  |  |
|                     | days as usual.                                                |                                              |  |  |  |  |
| Supply              | The supply we provide is OEM.                                 |                                              |  |  |  |  |