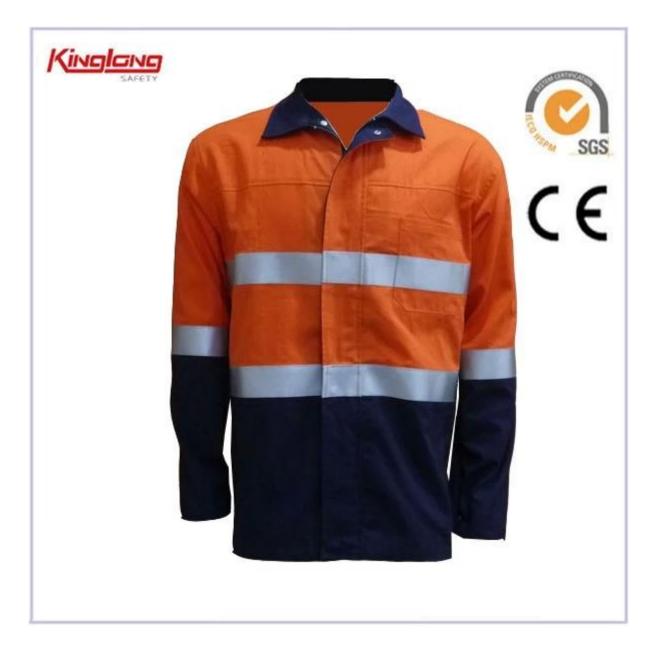

Description

- \* two chest pockets
- \* two reflective tapes around chest
- \* two reflective tapes around arms
- \* single-breasted buttons
- \* v-neckline
- \* one tool pocket on arm