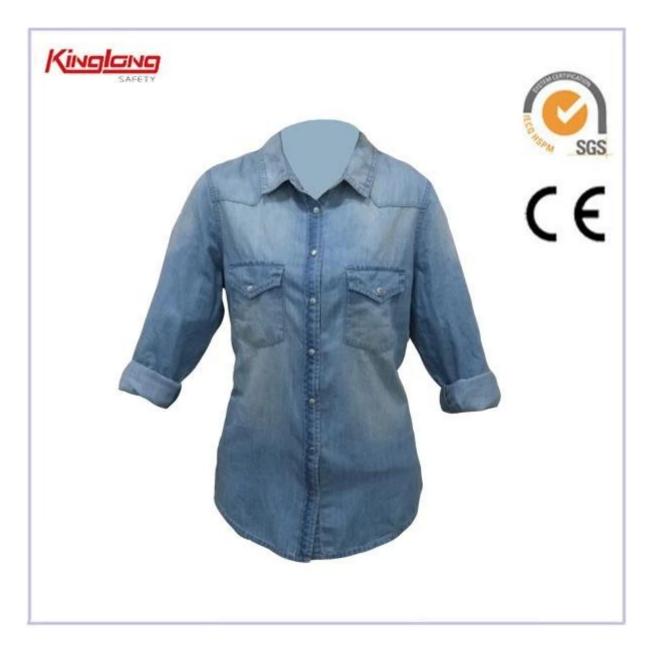

## **Products Specification:**

| Details of denim shirt | Size                                                                         | From S to XXXL European Size                              |
|------------------------|------------------------------------------------------------------------------|-----------------------------------------------------------|
|                        | Reflective tapes                                                             | can be added as your requirement                          |
|                        | Color                                                                        | denim blue                                                |
|                        | Gender                                                                       | unsix                                                     |
|                        | Pockets                                                                      | 2 chest pockets with metal button                         |
|                        | Fabric Choose                                                                | 80%polyester 20%cotton/65%polyester                       |
|                        |                                                                              | 35%cotton/100%polyester                                   |
|                        | Fabric Weight                                                                | 190-240g/[]                                               |
|                        | Buttons                                                                      | metal buttons                                             |
|                        |                                                                              |                                                           |
|                        | Market                                                                       | Europe market, America Market, Africa, Middle East Market |
|                        | Application                                                                  | Outdoor                                                   |
| Workmanship            | Stitching                                                                    | Single stitching,double stitching and triple stitching    |
| Packaging              | Nomal Polybag                                                                | 1 piece/nomal polybag                                     |
|                        | Carton                                                                       | 20pcs/carton                                              |
|                        | MEAS                                                                         | 58cm*42cm*30cm                                            |
| Series Recommendation  | denim jacket,denim shirt,denim coverall,denim bibpants                       |                                                           |
| Sample                 | We can provide you with samples.It will take about 10 working days as usual. |                                                           |
| Supply                 | The supply we provide is OEM.                                                |                                                           |
| -                      |                                                                              |                                                           |

Description

- \* two chest pockets
- \* metal buttons
- \* v-neckline
- \* fashion style
- \* long sleeve

Our service

1:Professional communication to Understand your thoughts and make the drawing

2:Make the Jeans samples with all details base on our agreed drawing and size.