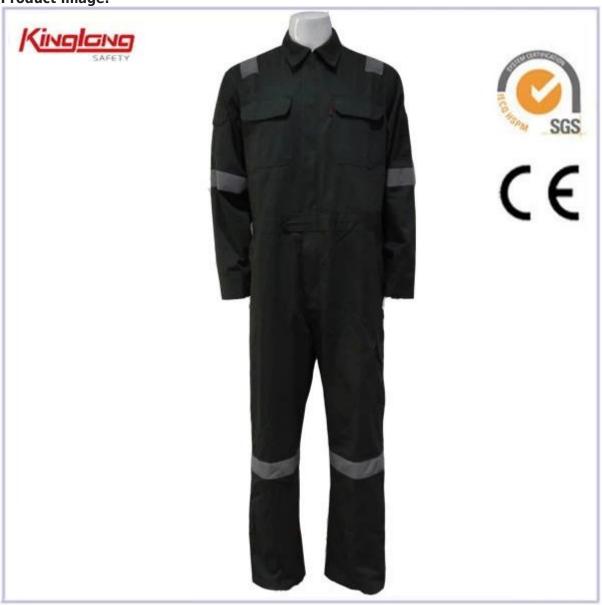

## 

- 1.100%cotton fabric
- 2.Reflcetive tape
- 3.Elastic waist
- 4.multi-pockets
- 5.plus size

## **Product Image:**

| MOQ           | 1500Sets                                                     |
|---------------|--------------------------------------------------------------|
| Trade Terms   | FOB,CIF,CNF                                                  |
| Loading Port  | Shanghai                                                     |
| Payment Terms | T/T(40%deposit,60%against the copy of B/L),L/C,Western Union |