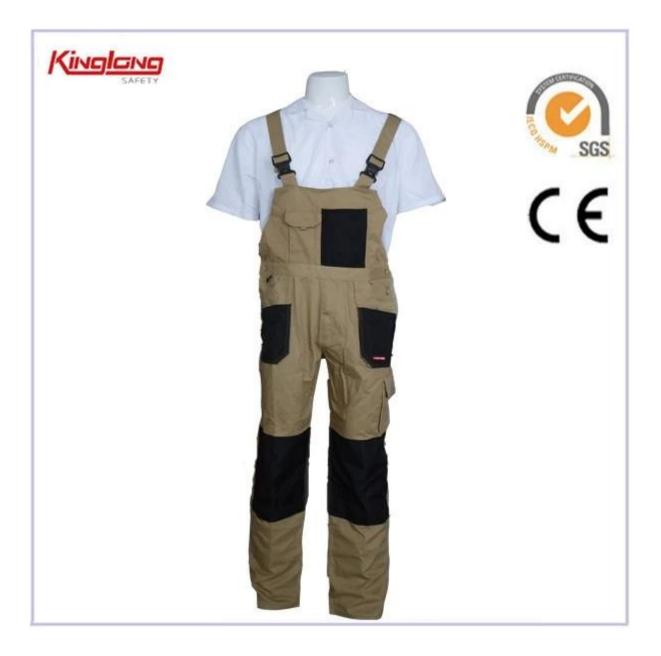

| Details of Bibpants | Size                 | From S to XXXL European Size                                                                                             |
|---------------------|----------------------|--------------------------------------------------------------------------------------------------------------------------|
|                     | Zipper               | PVC zipper,Nylon Zipper,Brass Zipper                                                                                     |
|                     | Color                | Navy blue.Other color is also aviable.                                                                                   |
|                     | Gender               | Men                                                                                                                      |
|                     | Pockets              | One chest pockets,two tool pockets,two side<br>pockets,one leg pocket and two pockets on<br>hip,ruler pocket,hammer loop |
|                     | Fabric Choose        | 80%polyester 20%cotton/65%polyester<br>35%cotton/100%polyester                                                           |
|                     | Fabric Weight        | 190-300g/[]                                                                                                              |
|                     | Buttons              | 4 brass buttons on waist                                                                                                 |
|                     | Color<br>combination | black oxford fabric on side pockets and leg<br>pocket                                                                    |
|                     | Market               | Europe market,America Market,Africa,Middle<br>East Market                                                                |
|                     | MOQ                  | 2000 PCS per color per style                                                                                             |

Description

- \* 1 large chest pocket 1 cellphone pocket
- \* 2 tool pockets on the chest, one of them with velcro
- \* 2 side pockets,2 patch pockets and one leg pocket
- \* 4 brass buttons on the waist
- \* Can be with reinforced knee part