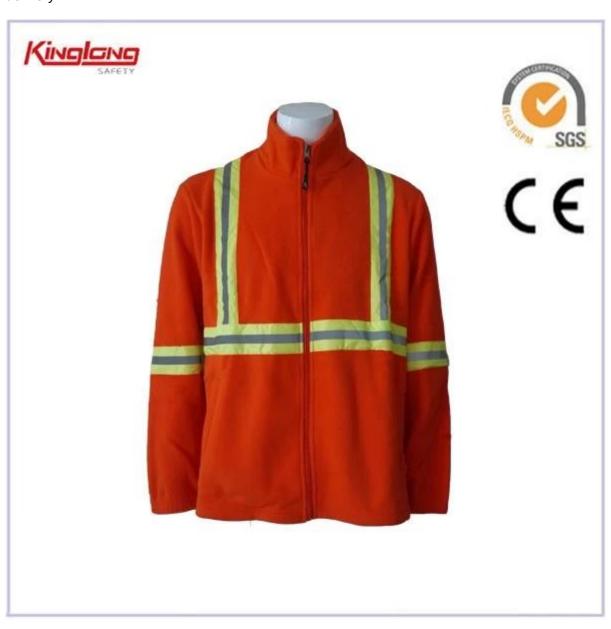

# wholesale men safety workwear clothing high visibility polar fleece jackets with reflective tape

## **Description**

Different colored men work wear polar fleece, the basic workers work wear long-sleeved, Polycotton fabric makes you feel relaxed. The jackets series have a normal style collar with reflective tape on the shoulder and wrist band, PVC zipper, brass button, usually long sleeves, it is resistant to abrasion and can carry many times it is fashion and good visibility.

#### **Technical data:**

| Details workwear      | Size                                                                    | From S to XXXL Size European                                             |
|-----------------------|-------------------------------------------------------------------------|--------------------------------------------------------------------------|
| Polar Fleece Jacket   | ZIP                                                                     | PVC zipper, nylon zipper, zipper brass                                   |
|                       | Colour                                                                  | Each color is aviable.We usually make, black, blue and green.            |
|                       | Sex                                                                     | Unisex                                                                   |
|                       | Pocket                                                                  | 2 side pockets in total                                                  |
|                       | Choose fabric                                                           | 100% polyester, 260GSM                                                   |
|                       |                                                                         | 100% polyester, 360GSM                                                   |
|                       | Cuff                                                                    | 2 cuffs with elastic                                                     |
|                       | Logo                                                                    | Printing or Embroidery                                                   |
|                       | Market                                                                  | European market, American market, Middle East                            |
| Production quality    | stitching                                                               | Individual seams, double seams and triple seams                          |
| packaging             | Normal Polybag                                                          | 1 pc / Normal polybag                                                    |
|                       | Cardboard                                                               | 20pcs / carton                                                           |
|                       | Attempt                                                                 | We can provide you samples.It will take about 10 working days, as usual. |
| Supply                | Supply provide the OEM.                                                 |                                                                          |
| series Recommendation | Fleece vest fleece, polar fleece jacket with reflectors                 |                                                                          |
| Places Industry       | Oil, gas station, mining, offshore, road, factory, electric, sanitation |                                                                          |
|                       | worker                                                                  |                                                                          |
| Building              | A construction worker, builder                                          |                                                                          |
| Logistics             | The driver, porter, courier, transport workers                          |                                                                          |