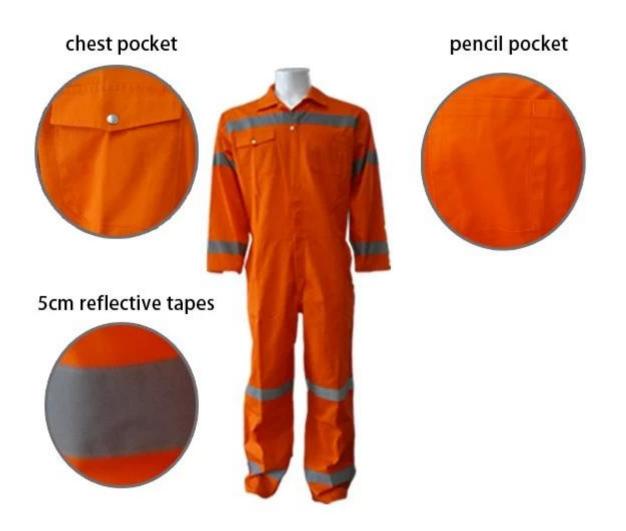

## wholesale best price protective coverall,China supplier new product coverall workwear

1.100%cotton fabric 2.Elastic waist without buckle 3.multi-pockets 4.plus size 5.brass zipper 6.flame resistance