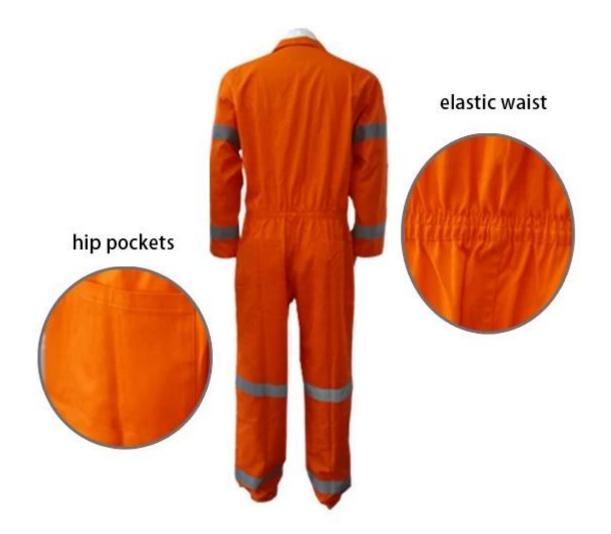

## wholesale best price protective coverall,China supplier new product coverall workwear

1.100%cotton fabric 2.Elastic waist without buckle 3.multi-pockets 4.plus size 5.brass zipper 6.flame resistance