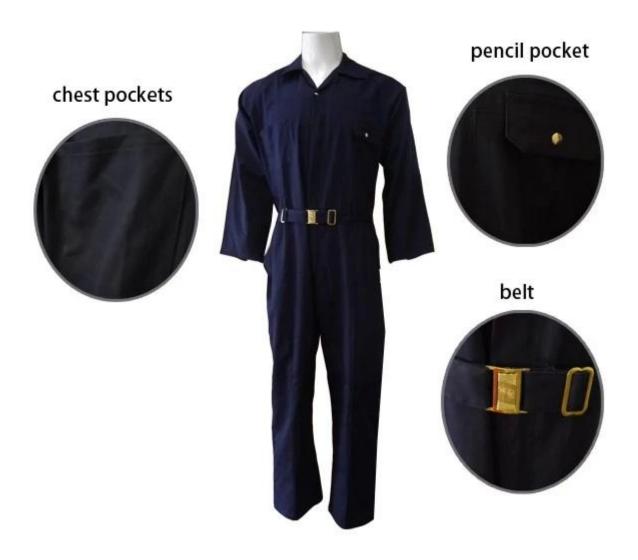

## wholesale best price navy blue coverall, China supplier safety coverall workwear

- 1.100% cotton, 100% polyester, 65% polyester 35% cotton, 80% polyester 20% cotton
- 2. Elastic waist with buckle
- 3.multi-pockets
- 4.plus size
- 5.nylon zipper
- 6.middle east market