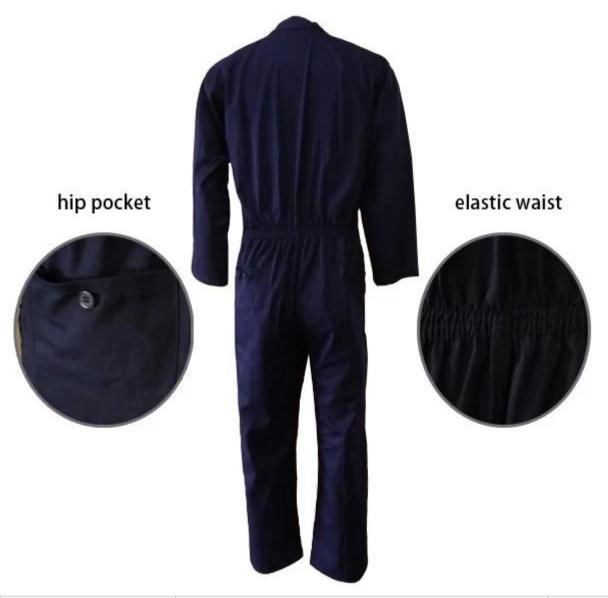

## wholesale best price navy blue coverall, China supplier safety coverall workwear

- 1.100% cotton, 100% polyester, 65% polyester 35% cotton, 80% polyester 20% cotton
- 2. Elastic waist with buckle
- 3.multi-pockets
- 4.plus size
- 5.nylon zipper
- 6.middle east market