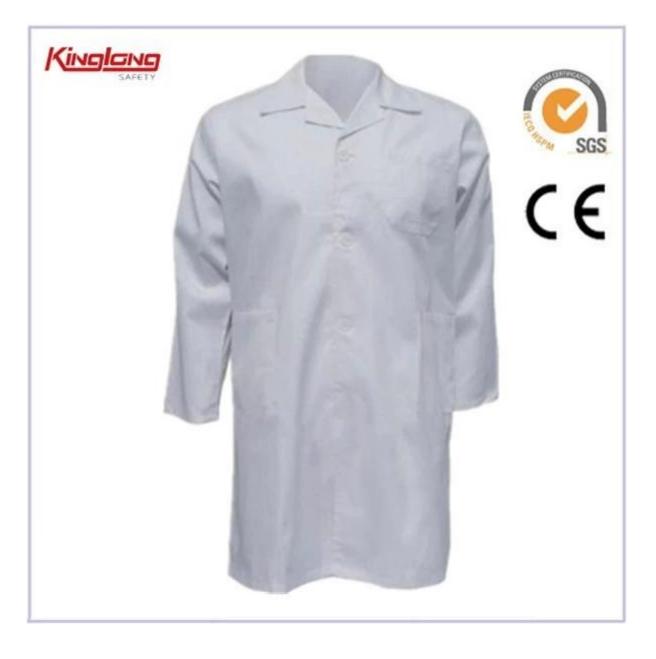

# High quality cotton white hospital doctor uniform

## **Product Description:**

\*normal collar
\*normal cuff
\*plastic buttons
\*blench white fabric
\*two side pockets
\*one chest pockets

| Product<br>Name  | High quality cotton<br>white hospital doctor<br>uniform | Application | indoor                                            |
|------------------|---------------------------------------------------------|-------------|---------------------------------------------------|
| Fabric           | 65%polyester<br>35%cotton                               | Feature     | Quick dry,dustproof,durable,quick<br>dry,nontoxic |
| Fabric<br>Weight | 155GSM                                                  | Season      | Spring,Summer,Autumn,Winter                       |
| Size             | S-3XL                                                   | Standard    | SGS                                               |