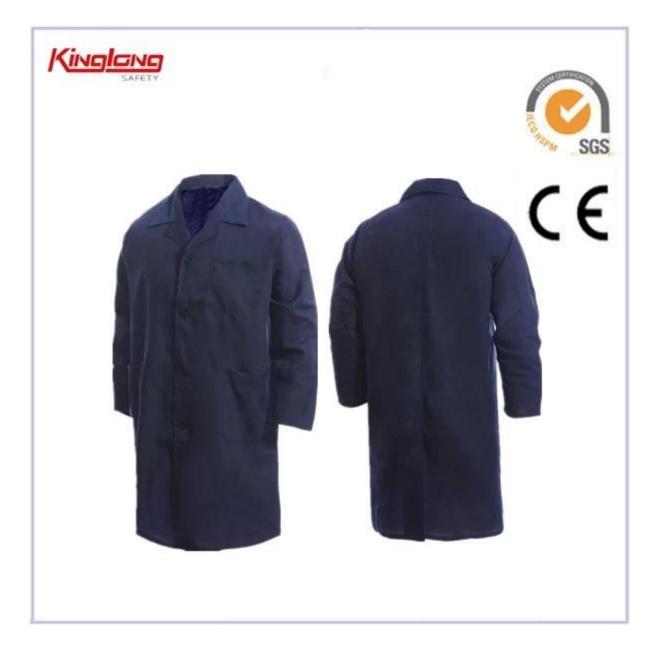

## 100% cotton navy workers warehouse long coat

Name Of Products: 100%cotton navy workers warehouse long coat
Color: Grey And Orange,Navy Blue And Orange
Fabric: 80%polyester 20%cotton,100%polyester,100%cotton
Fabric Weight: 190GSM Or 240GSM
Zipper: no
Buttons: plastic buttons
Service: OEM Application: Outdoor
Packaging: normal polybag