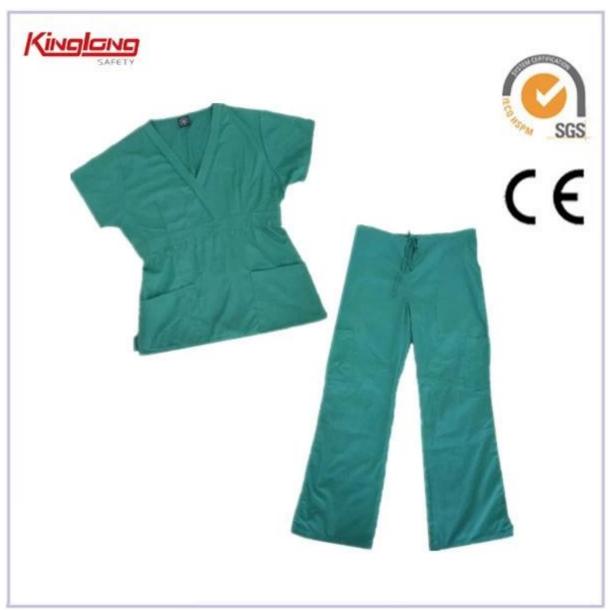

## High quality designable fashion medical staff nurse uniform

- \* v-neck
- \* short sleeves
- \* two side pockets
- \* custom logo
- \* two normal cuffs
- \* elastic waist
- \* embroidery logo
- \* different color

## **Specifications:**

| size        | From S to XXXL European Size               |
|-------------|--------------------------------------------|
| color       | green and other color is available         |
| pockets     | two side pockets                           |
| gender      | women                                      |
| workmanship | one stitches, two stitches,triple stitches |
| sample      | making samples in 7 working days           |
| supply      | oem supply                                 |