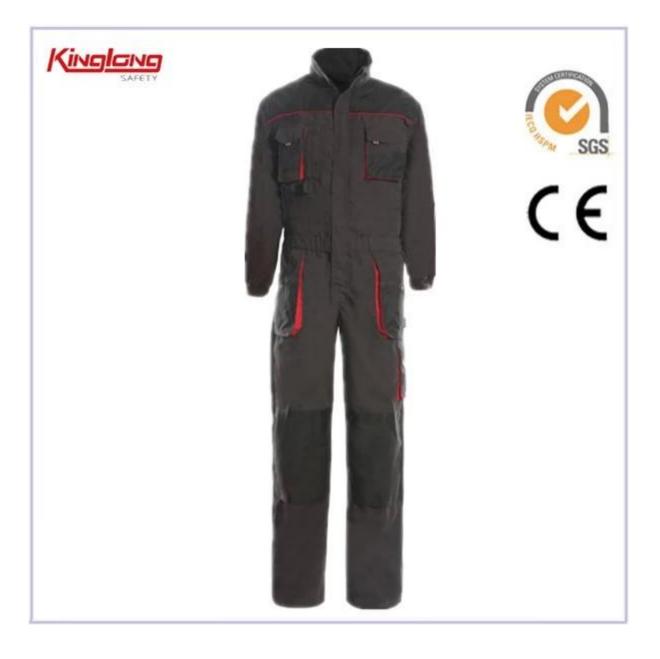

## High quality canvas rough clothing safety coverall

## Specifications:

| Details of Coverall | Size                                                                         | From S to XXXL European Size                              |
|---------------------|------------------------------------------------------------------------------|-----------------------------------------------------------|
|                     | Zipper                                                                       | PVC zipper,Nylon Zipper,Brass Zipper                      |
|                     | Color                                                                        | Grey.Other color is also aviable.                         |
|                     | Gender                                                                       | Men                                                       |
|                     | Pockets                                                                      | 4 pockets in total:                                       |
|                     |                                                                              | 2 chest pockets                                           |
|                     |                                                                              | 2 leg pockets                                             |
|                     | Fabric Choose                                                                | 80%polyester 20%cotton/65%polyester                       |
|                     |                                                                              | 35%cotton                                                 |
|                     | Fabric Weight                                                                | 260g/[]                                                   |
|                     | Buttons                                                                      | brass buttons pockets                                     |
|                     | Color                                                                        | No color combination                                      |
|                     | combination                                                                  |                                                           |
|                     | Market                                                                       | Europe market,America Market,Africa,Middle East<br>Market |
|                     | Application                                                                  | Outdoor                                                   |
| Workmanship         | Stitching                                                                    | Single stitching,double stitching and triple stitching    |
| Packaging           | Nomal Polybag                                                                | 1 piece/nomal polybag                                     |
|                     | Carton                                                                       | 20pcs/carton                                              |
|                     | MEAS                                                                         | 58cm*42cm*30cm                                            |
| Series              | wh202jacket, wh112coverall                                                   |                                                           |
| Recommendation      |                                                                              |                                                           |
| Sample              | We can provide you with samples.It will take about 10 working days as usual. |                                                           |
| Supply              | The supply we provide is OEM.                                                |                                                           |