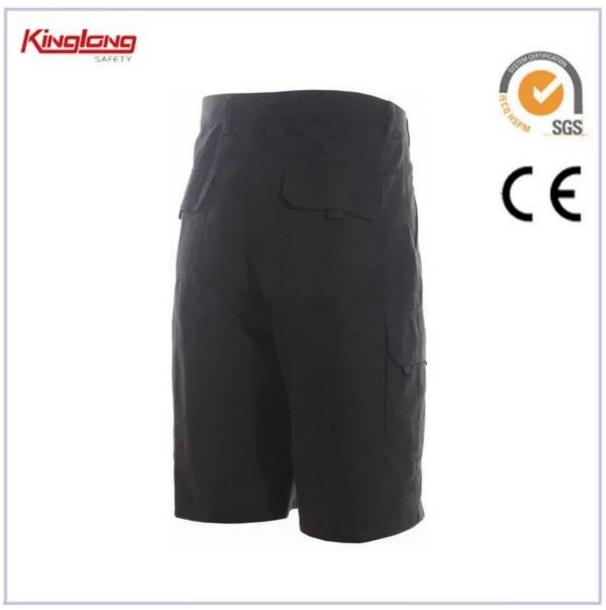

## **Product show:**

## **Specifications:**

| Style           | Mens Solid Cargo shorts                               |
|-----------------|-------------------------------------------------------|
| Size            | S-M-L-XL All size are okay                            |
| Color           | black, any color is available                         |
| logo            | embroidery or printing logo according to your request |
| Fabric          | polyester, cotton                                     |
| Material        |                                                       |
| Packing         | 1pc per bag, 12pcs/1DZ in a smaller white carton/box  |
| MOQ             | 3000 pcs                                              |
| Sample          | sample is free, air freight fee is on buyer's account |
| Payment         | L/C, T/T                                              |
| Delivery Date   | approximately 55 days upon receipt of Deposit         |
| Place Of Origin | SHANGHAI City,China                                   |
| Import          | Israel market                                         |
| Country         |                                                       |