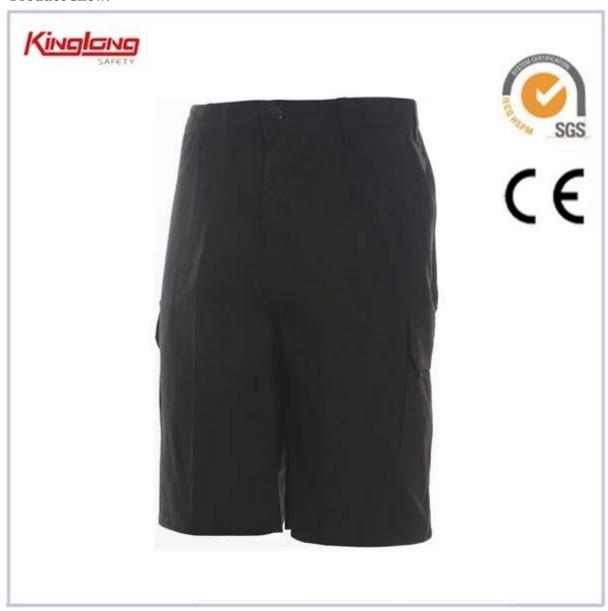

## **Product show:**

## **Specifications:**

| Style           | Mens Solid Cargo shorts                               |
|-----------------|-------------------------------------------------------|
| Size            | S-M-L-XL All size are okay                            |
| Color           | black, any color is available                         |
| logo            | embroidery or printing logo according to your request |
| Fabric          | polyester, cotton                                     |
| Material        |                                                       |
| Packing         | 1pc per bag, 12pcs/1DZ in a smaller white carton/box  |
| MOQ             | 3000 pcs                                              |
| Sample          | sample is free, air freight fee is on buyer's account |
| Payment         | L/C, T/T                                              |
| Delivery Date   | approximately 55 days upon receipt of Deposit         |
| Place Of Origin | SHANGHAI City,China                                   |
| Import          | Israel market                                         |
| Country         |                                                       |