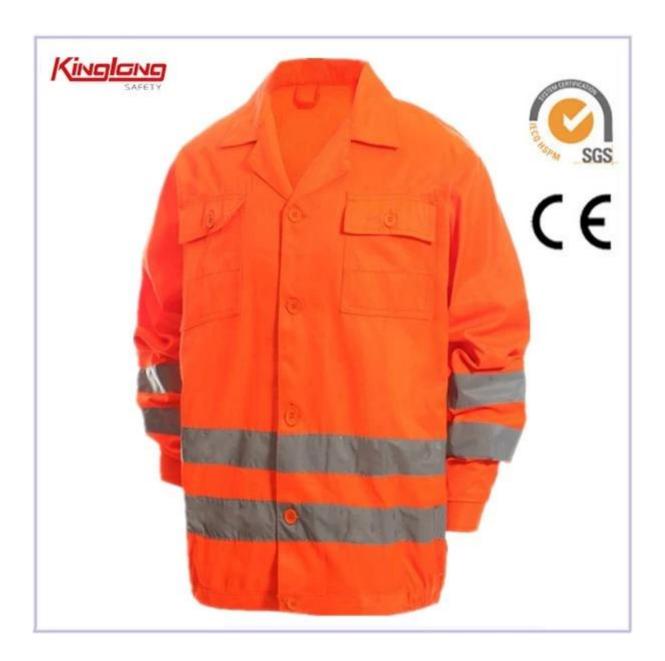

## **More Details:**

\*two chest pockets

<sup>\*</sup>front closure with button

<sup>\*</sup>reflective tape

<sup>\*</sup>color:fluorescent