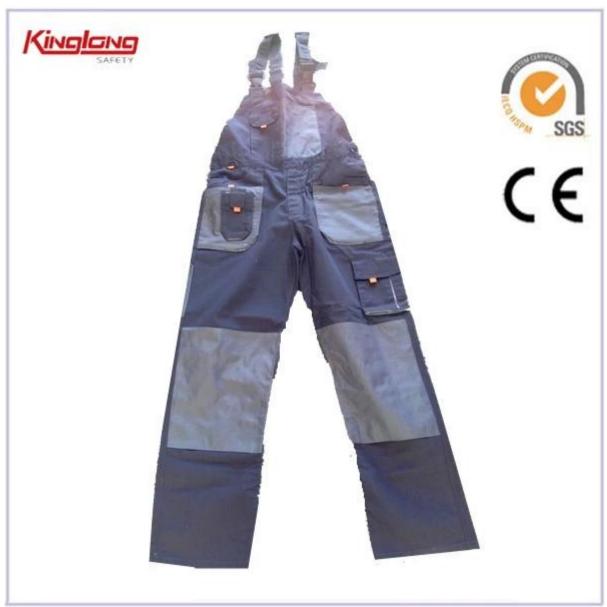

## man industrial worker full protective painters bibpants

|                                     | T                                                             |                                                             |  |  |  |
|-------------------------------------|---------------------------------------------------------------|-------------------------------------------------------------|--|--|--|
| Details of man                      | Size                                                          | From XS to 5XL European Size                                |  |  |  |
| industrial worker                   | Zipper PVC zipper,Nylon Zipper,Brass Zipper                   |                                                             |  |  |  |
| full protective                     | Color                                                         | Green, Navy blue. Other color is also aviable.              |  |  |  |
| painters bibpants                   | Gender                                                        | Men                                                         |  |  |  |
|                                     | Pockets                                                       | One chest pockets, two tool pockets, two side               |  |  |  |
|                                     |                                                               | pockets,one leg pocket and two pockets on                   |  |  |  |
|                                     |                                                               | hip,ruler pocket,hammer loop                                |  |  |  |
|                                     | Fabric Choose                                                 | 80%polyester 20%cotton/65%polyester 35%cotton/100%polyester |  |  |  |
|                                     |                                                               |                                                             |  |  |  |
|                                     | Fabric Weight                                                 | 190-300g/□                                                  |  |  |  |
|                                     | Buttons                                                       | 4 brass buttons on waist                                    |  |  |  |
|                                     | Color                                                         | black oxford fabric on side pockets and leg                 |  |  |  |
|                                     | combination                                                   | pocket                                                      |  |  |  |
|                                     | Market                                                        | Europe market,America Market,Africa,Middle<br>East Market   |  |  |  |
|                                     | МОО                                                           | 2000 PCS per color per style                                |  |  |  |
| Workmanship Stitching Single stitch |                                                               | Single stitching,double stitching and triple stitching      |  |  |  |
| Packaging                           | Nomal Polybag                                                 | 1 piece/nomal polybag                                       |  |  |  |
|                                     | Carton                                                        | 10pcs/carton                                                |  |  |  |
|                                     | MEAS                                                          | 42cm*37cm*27cm                                              |  |  |  |
| Series                              | pants,vest,jacket,coverall                                    |                                                             |  |  |  |
| Recommendation                      |                                                               |                                                             |  |  |  |
| Sample                              | We can provide you with samples.It will take about 10 working |                                                             |  |  |  |
|                                     | days as usual.                                                |                                                             |  |  |  |
| Supply                              | The supply we provide is OEM.                                 |                                                             |  |  |  |
|                                     | -                                                             |                                                             |  |  |  |