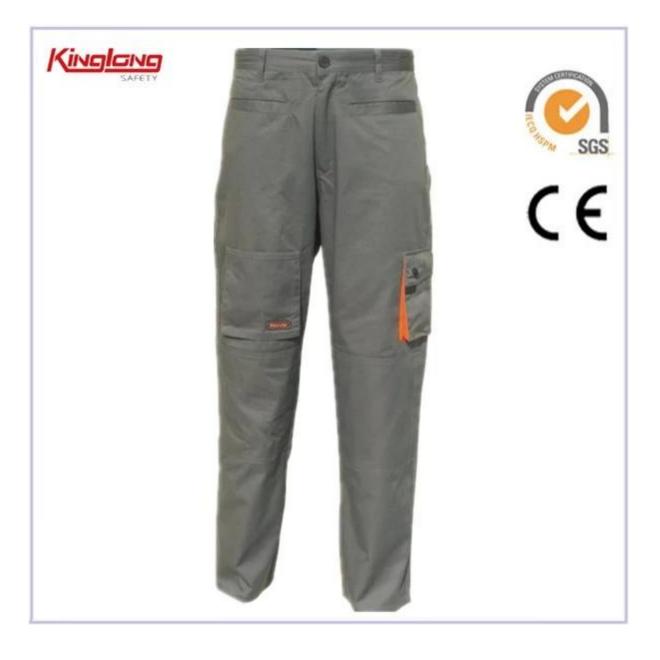

#### Description

- \* 2 welt pockets
- \* one patch pocket and one cargo pocket with brass button
- \* 2 patch pockets on hip,one of them with brass zipper
- \* 2 reinforced knee pads

#### **Power Pants**

protective clothing durable men pants, workwear overall OEM/ODM pants wholesale china