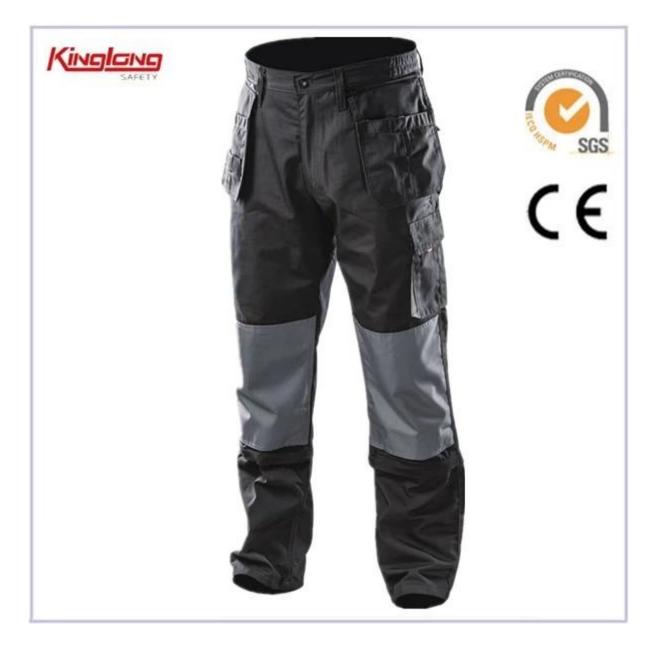

#### Description

- \* 2 welt pockets
- \* one patch pocket and one cargo pocket with brass button
- \* 2 patch pockets on hip,one of them with brass zipper
- \* 2 reinforced knee pads

#### **Power Pants**

protective clothing durable men pants, workwear overall OEM/ODM pants wholesale china