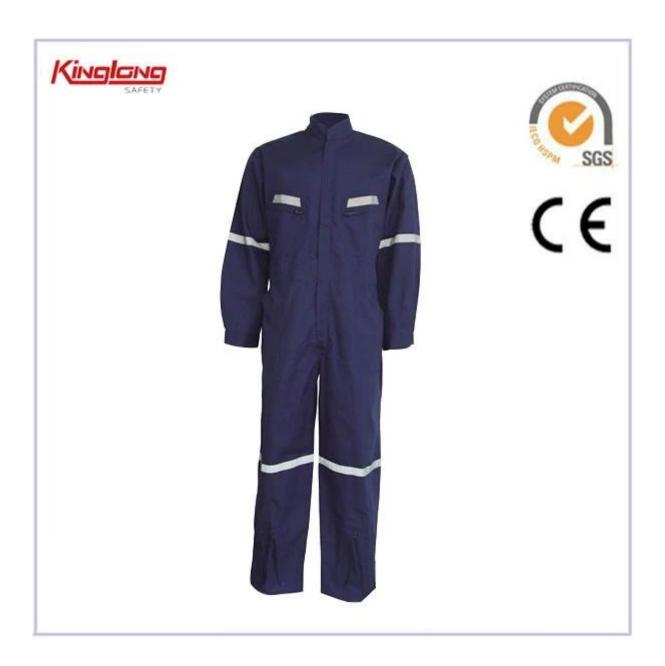

# **Product Description**

Kinds of colorful work wear coveralls for men work in the special environments, it basic fits men work wear with long sleeves,100%polyester fabric will make you feel relaxed and work quickly .The work wear coveralls series have a normal style rounded collar, wear resistant canvas flourescent fabric ,elastic waist help you adjust the size according to the need,long PVC zippers is very convenient,the bright colors and the high visibility reflective tape is the impotant marks that will give the worning of others .It will keep you safety .

| Product Name: | Coverall      | Size;     | S-3XL                |
|---------------|---------------|-----------|----------------------|
| Fabric:       | 100%polyester | Color:    | As your requirements |
| Fabric Weight | 110-130G      | Standard: | SGS                  |
| Season:       | Autumn        |           |                      |

#### **Production Details:**

- 1. Windproof Knit Wrist on cuff. Neat and tidy when you at work
- 2.One long nylon zipper in the front , a special design.
- 3. One chest pockets with short nylon zipper.
- 4.Full back elasticated waistband