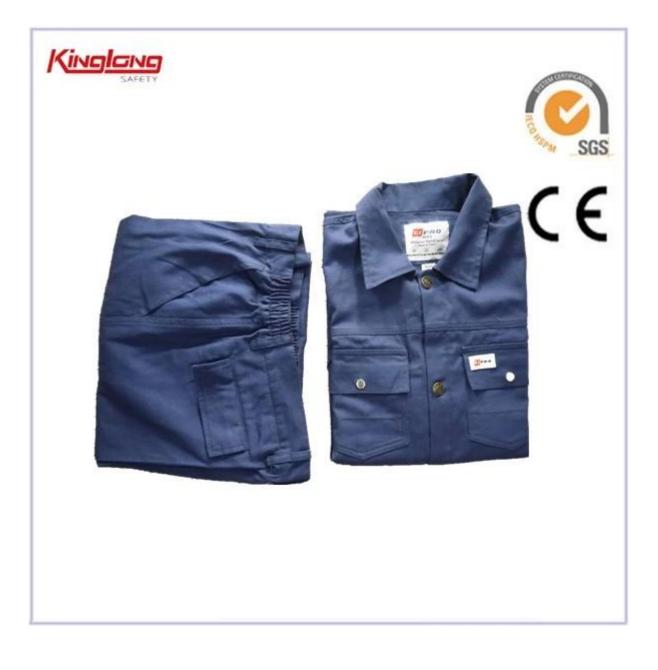

## 2 pieces navy cotton pants and jacket work

1. Type: Dubai Type workwear uniform

2.Pockets 8 pockets in total, especially 2 pockets on the legs make the style more complex.All pockets of his failure.

3.Color: navy blue,petrol blue

4.A doption of the fabric oblique (100% cotton 185gsm or 100% polyester190gsm), increase vitality.

5.support to apply packing list; List of cardboard; A certificate of origin; SASO certification.

6. The main market is middle east maket, market Africa with best prices.

7. You can print or embroider a personalized logo on the back and chest pocket, if necessary.

8. beige color or petrol blue or red color.Let its diversity of choice.

9. Adoption of advanced coffee pattern design their size jackets, Professional built ergonomically comfortable jacket. As for the size chart, we use the standard size of Europe. It can be assumed, if you have a table size that can provide us.