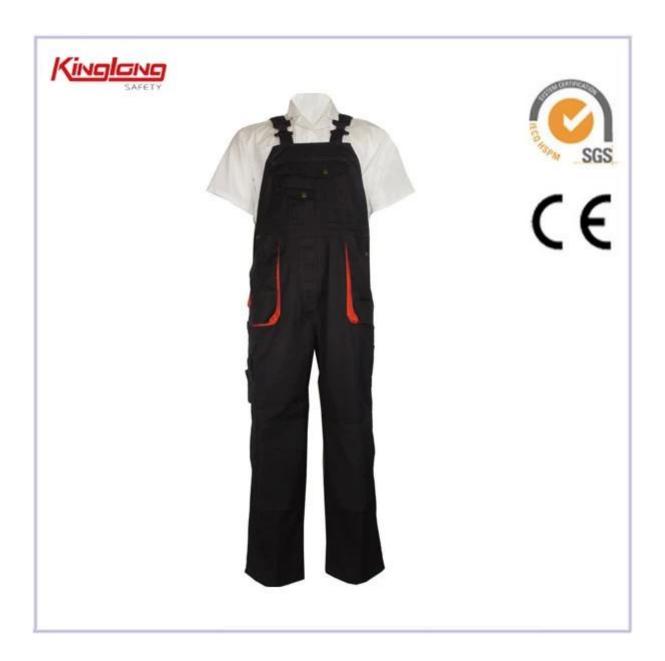

## **Description:**

- \* 1 large chest pocket 1 cellphone pocket
- \* 2 tool pockets on the chest, one of them with velcro
- \* 2 side pockets,2 patch pockets and one leg pocket
- \* 4 brass buttons on the waist
- \* Can be with reinforced knee part