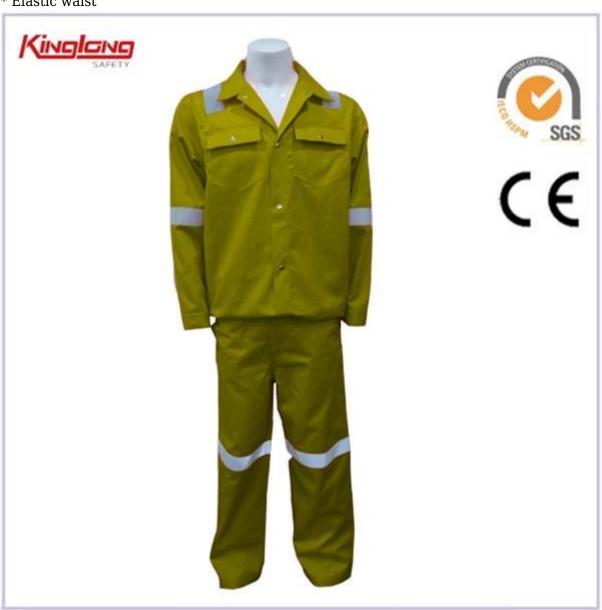

## mens construction work coverall, factory workers coverall uniforms

Description

- \* v-neckline
- \* zipper
- \* two chest pockets
- \* long sleeves
- \* two normal cuffs
- \* two leg pockets
- \* two straight legs
- \* Elastic waist

## Specifications:

| Size   | From S to XXXL European Size        |
|--------|-------------------------------------|
| Zipper | Brass Zipper                        |
| Color  | Yellow.Other color is also aviable. |

| Pockets     | Two chest pockets                                         |
|-------------|-----------------------------------------------------------|
| Market      | Europe market,America Market,Africa,Middle<br>East Market |
| Application | Outdoor                                                   |