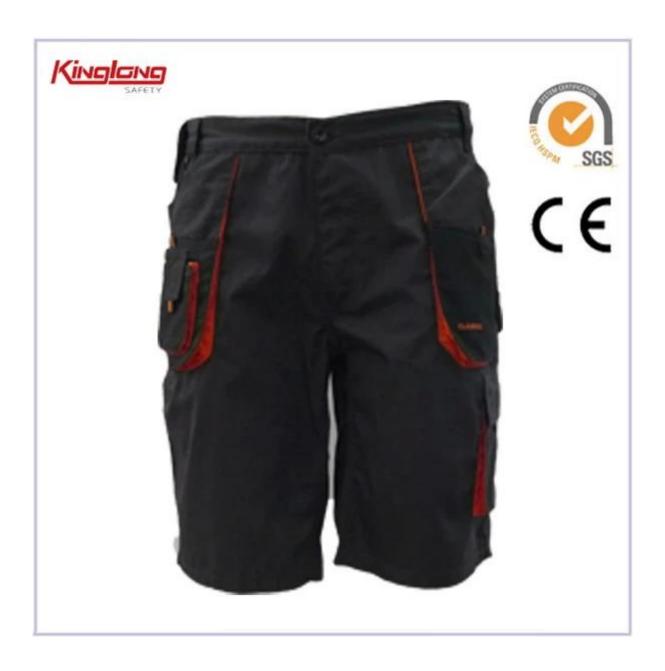

## **Quick Details**

Product Type: shorts Supply Type: OEM Service Material: Polyester / Cotton

Gender: Unisex Style: Pants Feature: Anti-Wrinkle, Breathable,

Plus Size, Quick Dry

Season: Autumn Place of Origin: Hebei, China (Mainland) Brand Name: SHIYAHUATANG

Model Number: SYW028-a Title: high quality pants Factory history: 19 years Fabric: T/C Quality: excellent Shipping: by air/sea 30pcs/carton S-4XL Packing: Port: Tianjin Size:

Color: available Logo: available

## **Description:**

1.Fabric:

Option 1: TC, 80% polyester, 35% cotton, twill, 190GSM, 21x21/108x58

Option 2: 100% cotton, plain, 185GSM, 20x20/100x55 Option 3:100% cotton, twill, 240GSM, 20x16/120x60

2. Workwear and uniform in cotton, polyester, TC, CVC or other requested material.

3. Available in different styles, sizes, colors.

4. 6 pockets in total, 2 pockets at side, 2 pockets at leg in the knee, 2 pockets at back

5. Available for all design patch pockets, or bellows pockets design

| Product Name: | shorts                      | Application: | Welding , Industry Workers |
|---------------|-----------------------------|--------------|----------------------------|
| Fabric:       | 100% Cotton Twill           | Weight:      | 240gsm                     |
| Color:        | Khaki;Navy;Grey;Green;Black | Size:        | S/M/L/XL/XXL/XXXL          |