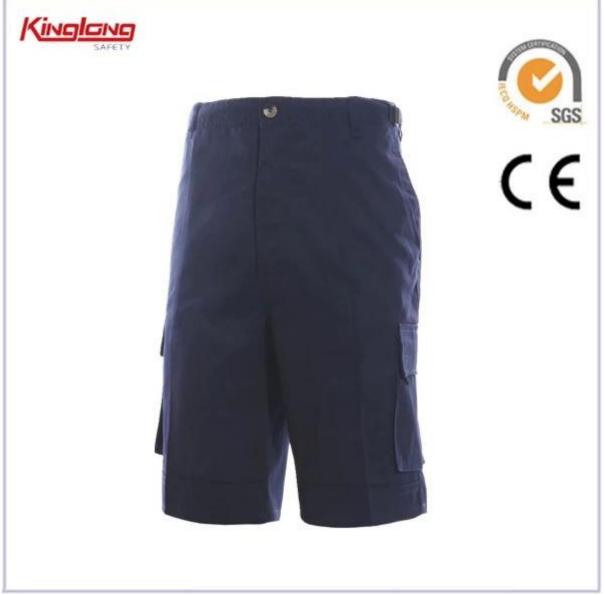

## **Product Description**

| 80%polyester20%cotton 260g/s.m                                                                                                                                                                 |
|------------------------------------------------------------------------------------------------------------------------------------------------------------------------------------------------|
| Partly elasticated with two slanted front pockets and two bagged out side pockets on each leg,one back jetted pocket                                                                           |
| 55-90 days after order confirmed on base of quantity. *We have<br>large capacity of this style. Our capacity of each month is<br>40000PCS. We can make sure the delivery time for each client. |
| Multi colours choices we could also make according to your requirements                                                                                                                        |
| S-3XL                                                                                                                                                                                          |
| -                                                                                                                                                                                              |