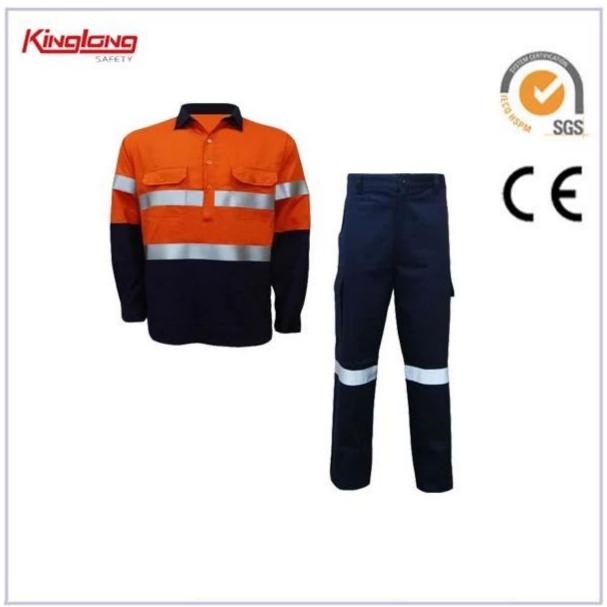

## **Description**

This shirt is made of 100%cotton 240gsm twill fabric, two chest pockets, two tones 5cm reflective tapes around chest, two tones 5cm reflective tapes around arms, single-breasted buttons, v-neckline, one tool pocket on arm. Can be made by flame resistant, waterproof.

## **Products Specification:**

| Details of shirt and pants | Size                                                                         | From S to XXXL European Size                           |
|----------------------------|------------------------------------------------------------------------------|--------------------------------------------------------|
|                            | Reflective tapes                                                             | Around chest and arm                                   |
|                            | Color                                                                        | Fluo Orange, yellow. Other color is also aviable.      |
|                            | Gender                                                                       | Men                                                    |
|                            | Pockets                                                                      | 2 chest pockets                                        |
|                            | Fabric Choose                                                                | 80%polyester 20%cotton/65%polyester                    |
|                            |                                                                              | 35%cotton/100%polyester                                |
|                            | Fabric Weight                                                                | 190-240g/[                                             |
|                            | Buttons                                                                      | plastic buttons                                        |
|                            | Color combination                                                            | Orange fabric with hivi reflective tapes               |
|                            | Market                                                                       | Europe market,America Market,Africa,Middle East Market |
|                            | Application                                                                  | Outdoor                                                |
| Workmanship                | Stitching                                                                    | Single stitching,double stitching and triple stitching |
| Packaging                  | Nomal Polybag                                                                | 1 piece/nomal polybag                                  |
|                            | Carton                                                                       | 20pcs/carton                                           |
|                            | MEAS                                                                         | 58cm*42cm*30cm                                         |
| Series Recommendation      | WH407 Vest,jacket,shirt                                                      |                                                        |
| Sample                     | We can provide you with samples.It will take about 10 working days as usual. |                                                        |
| Supply                     | The supply we provide is OEM.                                                |                                                        |
|                            | 4                                                                            |                                                        |