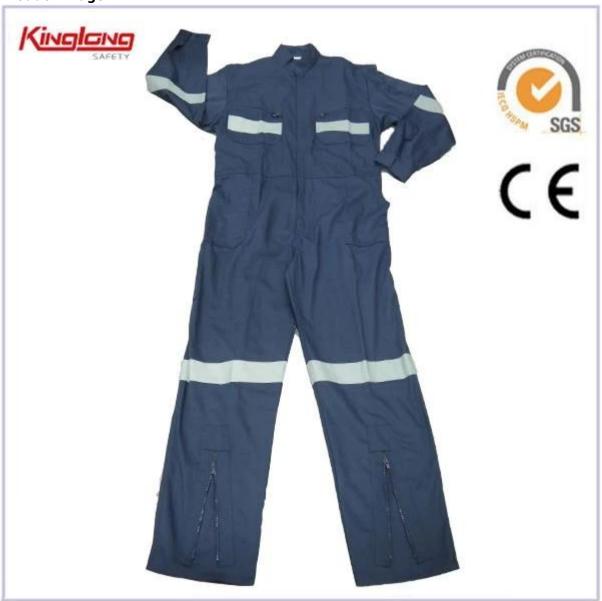

## **Product Description:**

Kinds of colorful work wear coveralls for men work in the special environments, it basic fits men work wear with long sleeves,100%polyester fabric will make you feel relaxed and work quickly .The work wear coveralls series have a normal style rounded collar, wear resistant canvas flourescent fabric ,elastic waist help you adjust the size according to the need,long PVC zippers is very convenient,the bright colors and the high visibility reflective tape is the impotant marks that will give the worning of others .It will keep you safety .

## **Product Image:**

| Product Name: | Coverall      | Size;     | S-3XL                |
|---------------|---------------|-----------|----------------------|
| Fabric:       | 100%polyester | Color:    | As your requirements |
| Fabric Weight | 110-130G      | Standard: | SGS                  |
| Season:       | Autumn        |           |                      |

#### **Production Details:**

- 1. Windproof Knit Wrist on cuff. Neat and tidy when you at work
- 2.One long nylon zipper in the front , a special design.
- 3.Two chest pockets with short nylon zipper.
- 4.Full back elasticated waistband