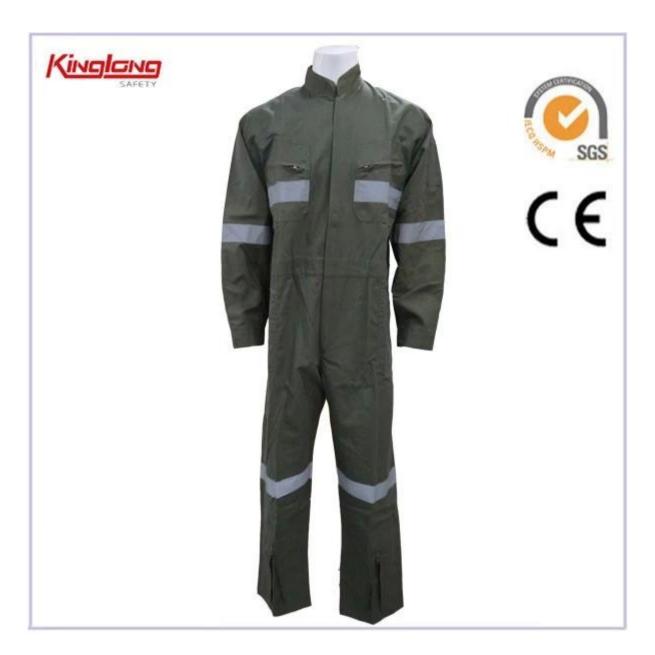

## **Product Description**

Kinds of colorful work wear coveralls for men work in the special environments, it basic fits men work wear with long sleeves,100%polyester fabric will make you feel relaxed and work quickly .The work wear coveralls series have a normal style rounded collar, wear resistant canvas flourescent fabric ,elastic waist help you adjust the size according to the need,long PVC zippers is very convenient,the bright colors and the high visibility reflective tape is the impotant marks that will give the worning of others .It will keep you safety .

| Product Name: | Coverall                                | Size;     | S-3XL     |
|---------------|-----------------------------------------|-----------|-----------|
| Fabric:       | 100%polyester Or 65%Polyester 35%Cotton | Color:    | Navy grey |
| Fabric Weight | 110-130G                                | Standard: | SGS,SASO  |
| Season:       | Autumn                                  |           |           |

## **Production Details:**

- 1. Windproof Knit Wrist on cuff. Neat and tidy when you at work
- 2.One long nylon zipper in the front , a special design.
- 3. One chest pockets with short nylon zipper.
- 4.Full back elasticated waistband