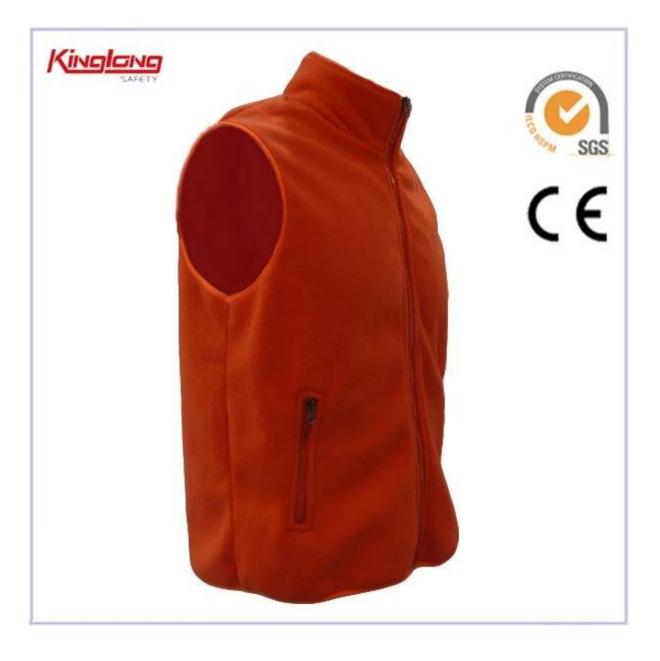

#### Description

- \* Full PVC zipper closure
- \* Two side pockets
- \* two elastic cuffs
- \* elasticated adjuster bottom
- \* Can be with reflective tapes on the back