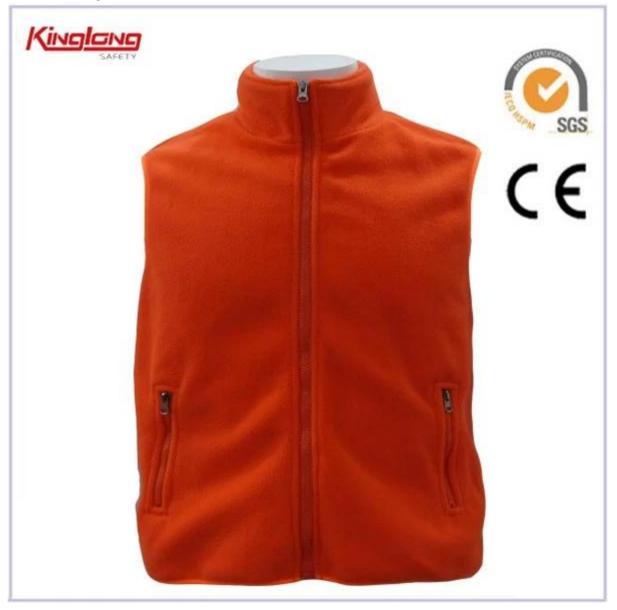

#### Description

- \* Full PVC zipper closure
- \* Two side pockets
- \* two elastic cuffs
- \* elasticated adjuster bottom
- \* Can be with reflective tapes on the back