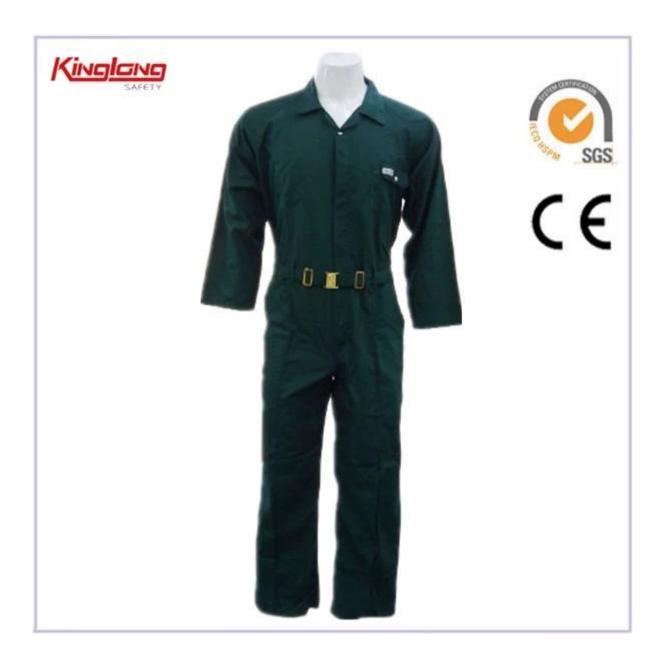

<sup>\*</sup>two chest pockets

<sup>\*</sup>belt with metal buckle

<sup>\*</sup>two side pockets \*two pockets on the hip

<sup>\*</sup>normal cuff