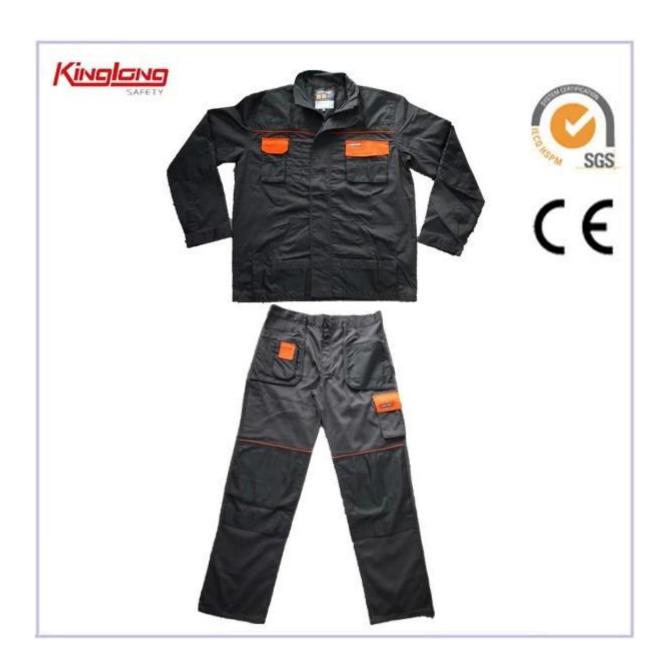

## 100% twill 2pcs work uniform jacket + pants

## **Description:**

- 1. Type: Dubai Type workwear uniform
- 2.Pockets 8 pockets in total, especially 2 pockets on the legs make the style more complex.All pockets of his failure.
- 3 .Color: Blue
- 4 Adoption of the fabric oblique (100% cotton 185gsm or 100% polyester190gsm), increase vitality.
- 5, support to apply packing list; List of cardboard; A certificate of origin; SASO certification.
- 6. The main market is middle east maket, market Africa with best prices.
- 7. You can print or embroider a personalized logo on the back and chest pocket, if necessary.
- 8. beige color or petrol blue or red color.Let its diversity of choice.
- 9. Adoption of advanced coffee pattern design their size jackets, Professional built ergonomically comfortable jacket. As for the size chart, we use the standard size of Europe. It can be assumed, if you have a table size that can provide us.
- 10. Quality is the factory priority. Our has 15 QC who strictly control the jacket for the quality of each link production line, which provide high quality jackets we wear and wash samples in the case of shrinkage or shading.
- 11. If you are a buyer of Saudi Arabia, we can help by providing SASO certificate when Improt Custom clean.