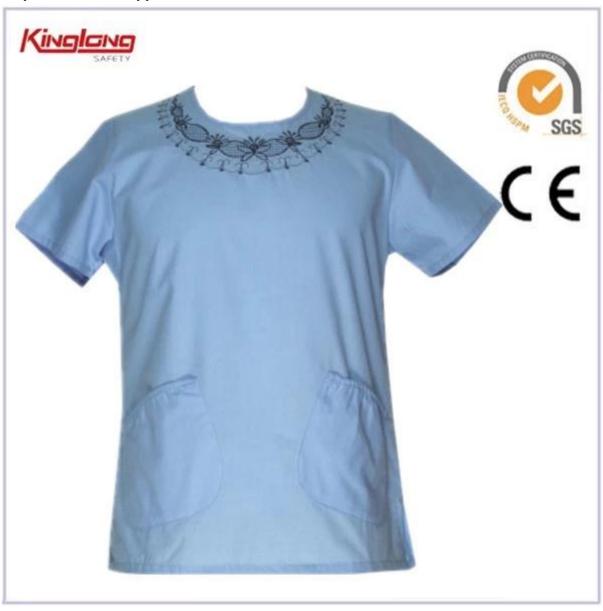

| Product Name: | Medical Wear           | Application: | Outdoor Or Indoor Hospital |
|---------------|------------------------|--------------|----------------------------|
| Fabric:       | 65%polyester 35%cotton | Weight:      | 155gsm Or 190gsm           |
| Color:        | Green Or Customized    | Size:        | S/M/L/XL/XXL               |
| Standard:     | SGS                    | Season:      | Spring                     |
| Origin:       | Wuhan,Hubei            |              |                            |

## **Applications:**

| Suitable place | Hospital, medical, health institution, lab, medicine, food safety |
|----------------|-------------------------------------------------------------------|
|                | industry,                                                         |
|                | Dental, beauty salon, pharmaceutical factory                      |