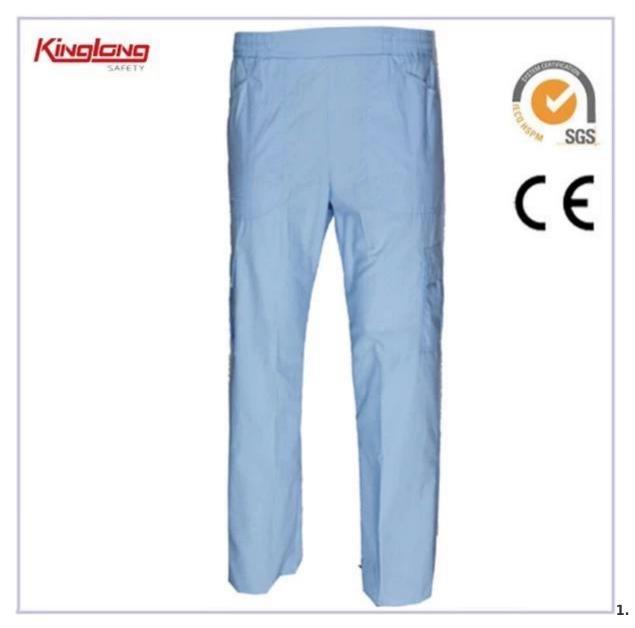

| Product Name: | Medical Wear           | Application: | Outdoor Or Indoor Hospital |
|---------------|------------------------|--------------|----------------------------|
| Fabric:       | 65%polyester 35%cotton | Weight:      | 155gsm Or 190gsm           |
| Color:        | Green Or Customized    | Size:        | S/M/L/XL/XXL               |
| Standard:     | SGS                    | Season:      | Spring                     |
| Origin:       | Wuhan,Hubei            |              |                            |

## **Applications:**

| Suitable place | Hospital, medical, health institution, lab, medicine, food safety |
|----------------|-------------------------------------------------------------------|
|                | industry,                                                         |
|                | Dental, beauty salon, pharmaceutical factory                      |