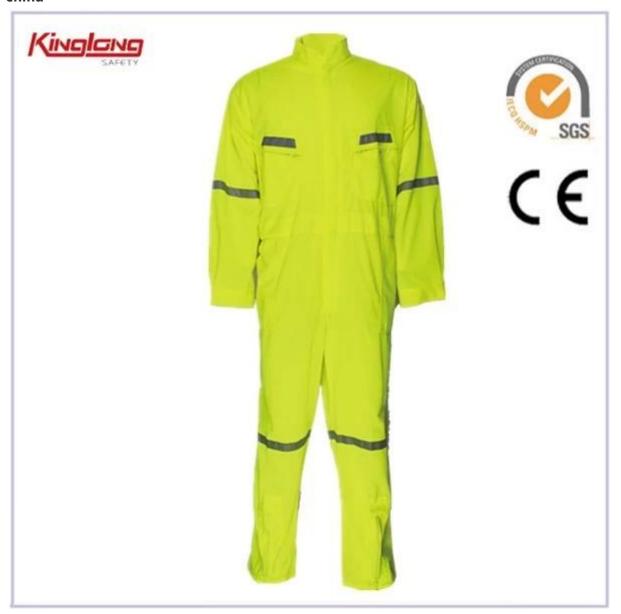

## **Description:**

## Technical:

- 1. Chile type one piece, Garbardina Fluorescent Color
- 2. Fabric : Polyester /Cotton. Fluorescent
- 3. Full Coverall pilot model , with front zipper
- 4. Reflective Tapes(5cm)

- 5. Neck fitted with contact closure, Stand collar design, more professional.
- 6. Two chest pockets with diagonal zippers nylon
- 7. Two front patch pockets and handrails on both sides.
- 8. Pencil pocket on left sleeve.
- 9. Straight Leg gaiter with nylon zippered bellows set
- 10. Two rear patch pockets , back elastic waist with bellows

| Name                | Fluorescent Color 110gsm/130gsm±5g/m2 Coverall,Garbardina Overall With Reflective Tape |
|---------------------|----------------------------------------------------------------------------------------|
| Material            | 100% Polyester (also poly/cotton avaiable)                                             |
| Reflective Material | Hi-vis reflective tape with ANSI & EN471 certificates                                  |
| Certificates        | CE, EN1150, EN471 Clsaa3, ANSI/ISEA                                                    |
| Size                | S-5XL                                                                                  |
| Color               | Fluorescent color(customizable)                                                        |
| Closure             | Velcro, zipper                                                                         |
| Package             | 1 pc/ opp bag, 25 pcs/CTN                                                              |
| MOQ                 | 1000pcs                                                                                |
| Logo                | Customizable Print or Embroidery                                                       |
| Delivery time       | 50days                                                                                 |