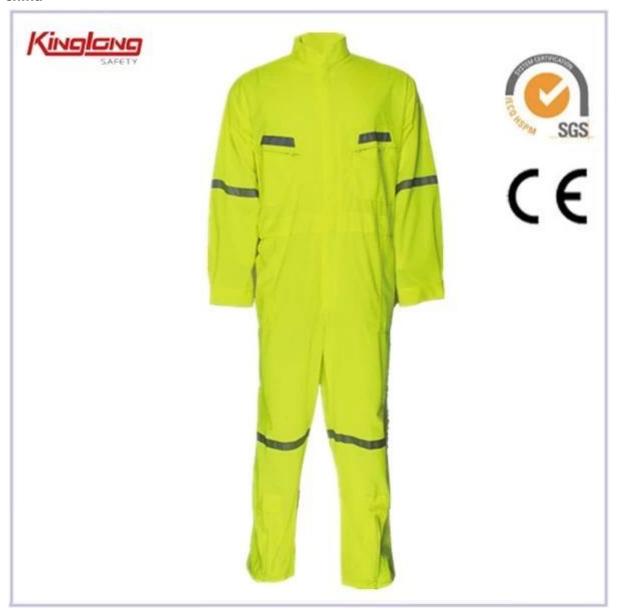

## Technical:

- 1. Chile type one piece, Garbardina Fluorescent Color
- 2. Fabric : Polyester /Cotton. Fluorescent
- 3. Full Coverall pilot model , with front zipper
- 4. Reflective Tapes(5cm)
- 5. Neck fitted with contact closure, Stand collar design, more professional.
- 6. Two chest pockets with diagonal zippers nylon
- 7. Two front patch pockets and handrails on both sides.
- 8. Pencil pocket on left sleeve.
- 9. Straight Leg gaiter with nylon zippered bellows set

## 10. Two rear patch pockets , back elastic waist with bellows

| Name                | Fluorescent Color 110gsm/130gsm±5g/m2 Coverall,Garbardina Overall With Reflective Tape |
|---------------------|----------------------------------------------------------------------------------------|
| Material            | 100% Polyester (also poly/cotton avaiable)                                             |
| Reflective Material | Hi-vis reflective tape with ANSI & EN471 certificates                                  |
| Certificates        | CE, EN1150, EN471 Clsaa3, ANSI/ISEA                                                    |
| Size                | S-5XL                                                                                  |
| Color               | Fluorescent color(customizable)                                                        |
| Closure             | Velcro, zipper                                                                         |
| Package             | 1 pc/ opp bag, 25 pcs/CTN                                                              |
| MOQ                 | 1000pcs                                                                                |
| Logo                | Customizable Print or Embroidery                                                       |
| Delivery time       | 50days                                                                                 |