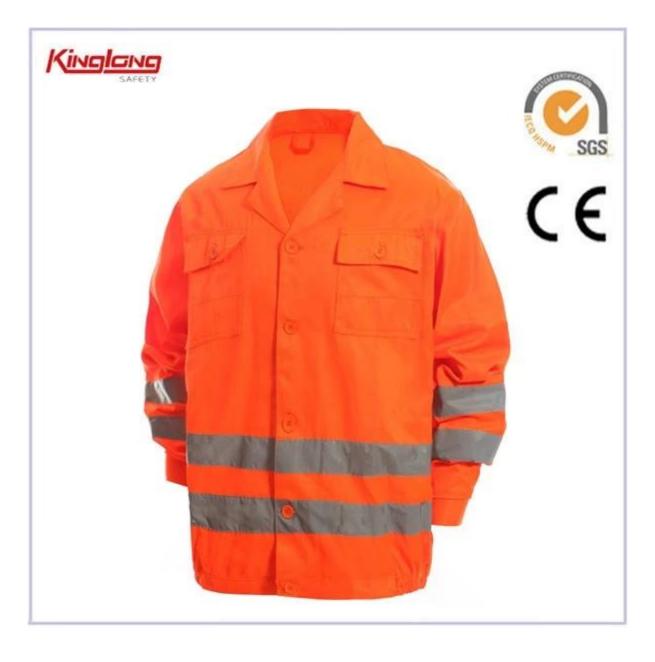

# fluo orange HIVI Safety jacket, Road protection clothing china supplier

#### More details:

- \* 2 chest tool pockets with velcro
- \* 2 outside pockets on waist
- \* one side cargo pockets with velcro
- \* Oxford fabric on knees, shoulder and elbows, for wear-resistant
- \* front zipper with velcro closure flap
- \* elasticated waist
- \* reflective tape piping