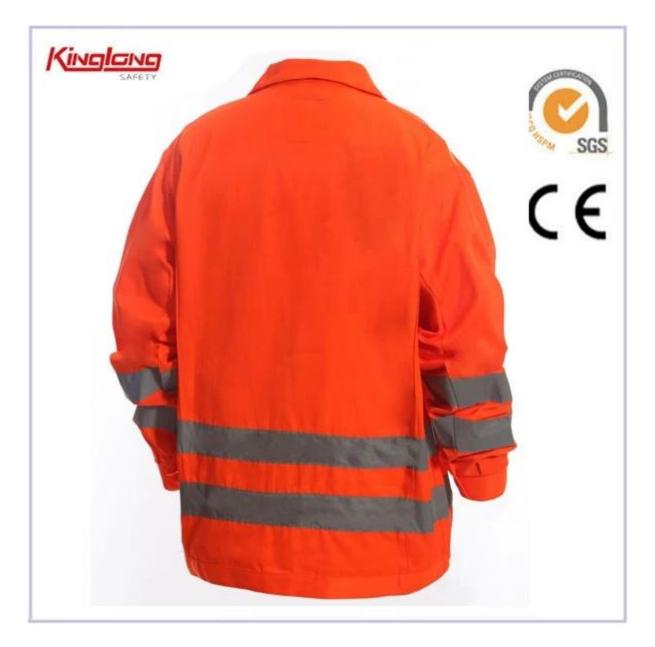

# fluo orange HIVI Safety jacket, Road protection clothing china supplier

#### More details:

- \* 2 chest tool pockets with velcro
- \* 2 outside pockets on waist
- \* one side cargo pockets with velcro
- \* Oxford fabric on knees, shoulder and elbows, for wear-resistant
- \* front zipper with velcro closure flap
- \* elasticated waist
- \* reflective tape piping