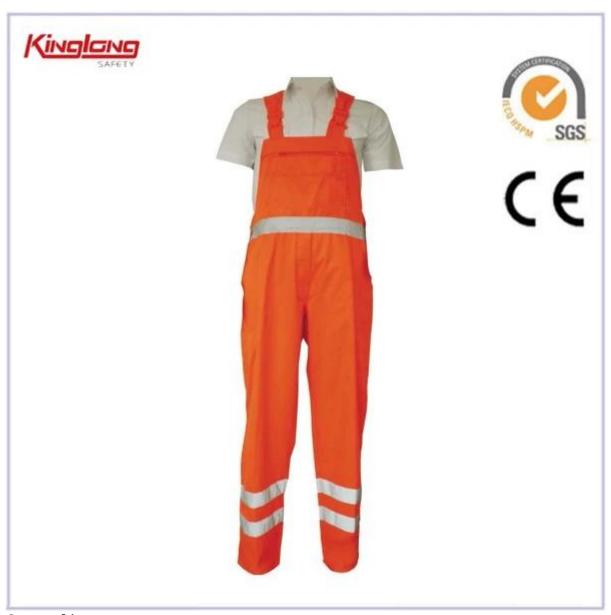

## factory wholesale safety workwear men working clothing bib pants

Product Description Bib Pants Elastic Waist refelective tape Hivi bibpants

| Size              | From S to XXXL European Size                                                              |
|-------------------|-------------------------------------------------------------------------------------------|
| Zipper            | PVC zipper,Nylon Zipper,Brass Zipper                                                      |
| Color             | Grey and Orange.Other color is also aviable.                                              |
| Gender            | Men                                                                                       |
| Pockets           | One chest pockets,two tool pockets,two side pockets,one leg pocket and two pockets on hip |
| Fabric Choose     | 80%polyester 20%cotton/65%polyester<br>35%cotton/100%polyester                            |
| Fabric Weight     | 190-300g/□                                                                                |
| Buttons           | 4 brass buttons on waist                                                                  |
| Color combination | Orange fabric on side pockets and leg pocket                                              |
| Market            | Europe market,America Market,Africa,Middle East Market                                    |