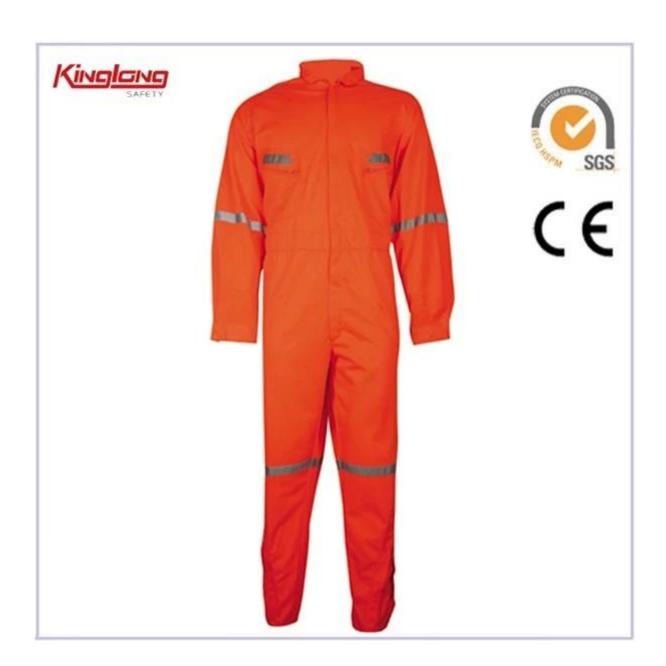

# factory wholesale reflective coverall. high quality hi-vis coveralls

| Style            | reflective coverall/ hi-vis coveralls                  |
|------------------|--------------------------------------------------------|
| Color            | All color is available                                 |
| Material         | Cotton/TC/Polyester                                    |
| Fabric           | 110gsm-190gsm                                          |
| Size             | S-6XL(Any sizes are available)                         |
| Logo             | embroidery/printing,customer's logo is available       |
| Certificate      | EN11611, EN11612,EN1149                                |
| MOQ              | 2000pcs/color                                          |
| Packing          | 1 pc/opp bag,15-20pcs/ctn                              |
| Ctn Size         | 55x37x18cm or customized                               |
| Sample Providing | available                                              |
| Sampling Time    | 60 days after receving deposit                         |
| Payment          | 30% T/T in advance and balance against the copy of B/L |
| Delivery Date    | Approx.55 days after deposit received                  |
|                  |                                                        |

## Description:

| Name                   | Coveralls                                             |  |
|------------------------|-------------------------------------------------------|--|
| Color                  | Orange, yellow, blue, Navy, green, red, grey, etc     |  |
| Size                   | S, M, L, XL, XXL, XXXL, 4XL, 5XL, 6XL, Customization  |  |
| Fabric                 | 100% Fluorescent Polyester                            |  |
| Style                  | Workwear/ Coveralls/ Suits/ Uniform/ Protective Cloth |  |
| OEM/ODM                | Yes                                                   |  |
| Minimum Order Quantity | 1500ncc                                               |  |
| after Sample           | 1500pcs                                               |  |
| Feature                | Plus Size, Breathable, Quickly Dry                    |  |
| Application            | Lab, Workshop, etc                                    |  |
|                        |                                                       |  |

## Feature:

- 1. Big Cargo Pockets
- 2. Elastic Waist with Buckle
- 3. Various Color for choosing
- 4. Dust-proof
- 5. Breathable & Quickly Dry & Durable
- 6. Comfortable & Great Fit & Attractive Design
- 7. Logo print and personal custom are support