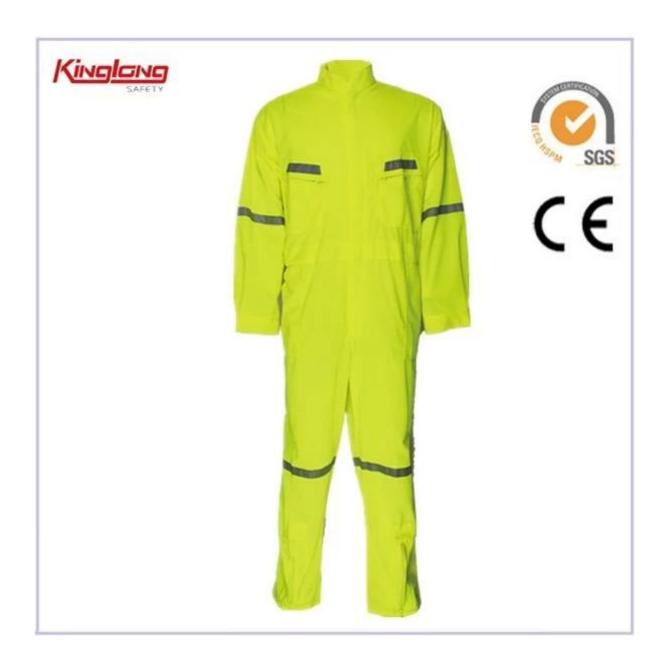

# factory wholesale reflective coverall. high quality hi-vis coveralls

| Style            | reflective coverall/ hi-vis coveralls                  |
|------------------|--------------------------------------------------------|
| Color            | All color is available                                 |
| Material         | Cotton/TC/Polyester                                    |
| Fabric           | 110gsm-190gsm                                          |
| Size             | S-6XL(Any sizes are available)                         |
| Logo             | embroidery/printing,customer's logo is available       |
| Certificate      | EN11611, EN11612,EN1149                                |
| MOQ              | 2000pcs/color                                          |
| Packing          | 1 pc/opp bag,15-20pcs/ctn                              |
| Ctn Size         | 55x37x18cm or customized                               |
| Sample Providing | available                                              |
| Sampling Time    | 60 days after receving deposit                         |
| Payment          | 30% T/T in advance and balance against the copy of B/L |
| Delivery Date    | Approx.55 days after deposit received                  |
|                  |                                                        |

## Description:

| Name                   | Coveralls                                             |  |
|------------------------|-------------------------------------------------------|--|
| Color                  | Orange, yellow, blue, Navy, green, red, grey, etc     |  |
| Size                   | S, M, L, XL, XXL, XXXL, 4XL, 5XL, 6XL, Customization  |  |
| Fabric                 | 100% Fluorescent Polyester                            |  |
| Style                  | Workwear/ Coveralls/ Suits/ Uniform/ Protective Cloth |  |
| OEM/ODM                | Yes                                                   |  |
| Minimum Order Quantity | 1500ncc                                               |  |
| after Sample           | 1500pcs                                               |  |
| Feature                | Plus Size, Breathable, Quickly Dry                    |  |
| Application            | Lab, Workshop, etc                                    |  |
|                        |                                                       |  |

## Feature:

- 1. Big Cargo Pockets
- 2. Elastic Waist with Buckle
- 3. Various Color for choosing
- 4. Dust-proof
- 5. Breathable & Quickly Dry & Durable
- 6. Comfortable & Great Fit & Attractive Design
- 7. Logo print and personal custom are support