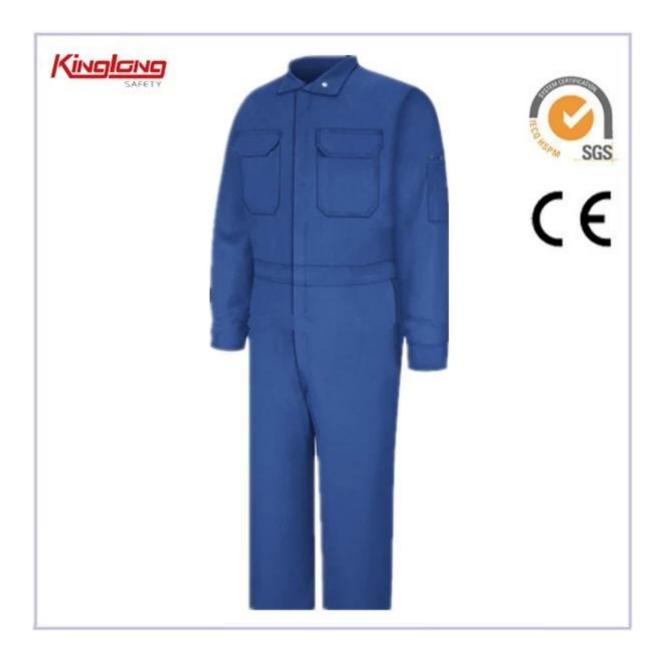

## **Description:**

- 1. Type: Dubai Type workwear uniform
- 2.Pockets 8 pockets in total, especially 2 pockets on the legs make the style more complex.All pockets of his failure.
- 3 .Color: Blue
- 4 Adoption of the fabric oblique (100% cotton 185gsm or 100% polyester190gsm), increase vitality.
- 5, support to apply packing list; List of cardboard; A certificate of origin; SASO certification.
- 6. The main market is middle east maket, market Africa with best prices.
- 7. You can print or embroider a personalized logo on the back and chest pocket, if necessary.
- 8. beige color or petrol blue or red color.Let its diversity of choice.
- 9. Adoption of advanced coffee pattern design their size jackets, Professional built ergonomically comfortable jacket. As for the size chart, we use the standard size of Europe. It can be assumed, if you have a table size that can provide us.
- 10. Quality is the factory priority. Our has 15 QC who strictly control the jacket for the quality of each link production line, which provide high quality jackets we wear and wash samples in the case of shrinkage or shading.
- 11. If you are a buyer of Saudi Arabia, we can help by providing SASO certificate when Improt Custom clean.