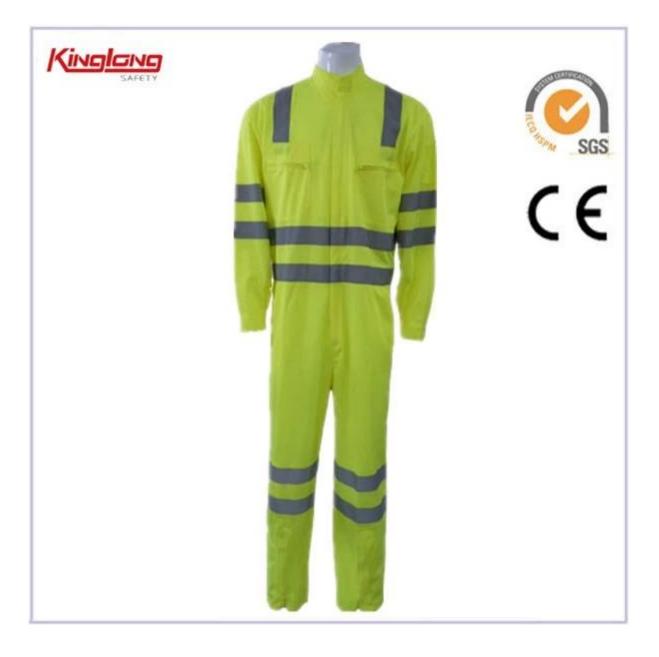

## cheap work coveralls with reflective tapes for Chile Market

## Specifications:

| Details of workwear   | Size                                                                          | From S to XXXL European Size                              |
|-----------------------|-------------------------------------------------------------------------------|-----------------------------------------------------------|
| coveralls             | Zipper                                                                        | PVC zipper,Nylon Zipper,Brass Zipper                      |
|                       | Color                                                                         | Blue.Other color is also aviable.                         |
|                       | Gender                                                                        | Men                                                       |
|                       | Pockets                                                                       | 6 pockets in total:                                       |
|                       |                                                                               | 2 chest pockets 2 hip pockets                             |
|                       |                                                                               | 2 slash pockets                                           |
|                       | Fabric Choose                                                                 | 100%polyester                                             |
|                       | Fabric Weight                                                                 | 130g/[]                                                   |
|                       | Buttons                                                                       | no                                                        |
|                       | Color combination                                                             | No color combination                                      |
|                       | Market                                                                        | Europe market, America Market, Africa, Middle East Market |
|                       | Application                                                                   | Outdoor                                                   |
| Workmanship           | Stitching                                                                     | Single stitching, double stitching and triple stitching   |
| Packaging             | Nomal Polybag                                                                 | 1 piece/nomal polybag                                     |
|                       | Carton                                                                        | 20pcs/carton                                              |
|                       | MEAS                                                                          | 58cm*42cm*30cm                                            |
| Series Recommendation | wh202jacket, wh112coverall                                                    |                                                           |
| Sample                | We can provide you with samples. It will take about 10 working days as usual. |                                                           |
| Supply                | The supply we provide is OEM.                                                 |                                                           |