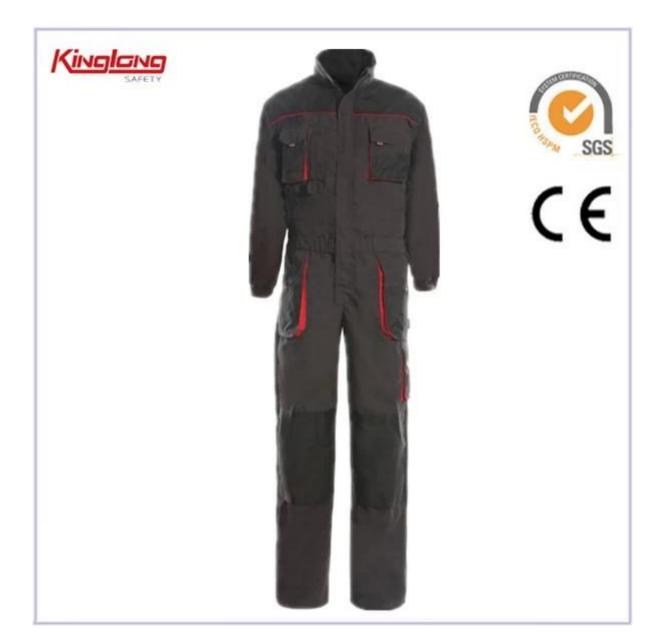

## Top quality Triple stitched workwear coverall working apparel

\*Fabric:80%polyester 20%cotton, 260GSM canvas fabric \*Color:black+red \*Oxford fabric reinforcement knee pad \*Elastic waist \*Style:Coverall