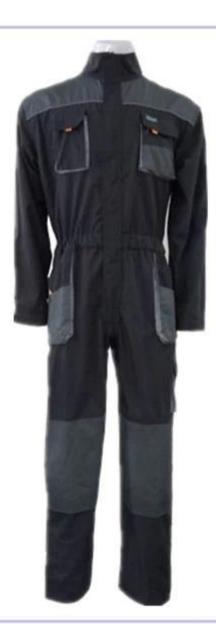

## Top quality Triple stitched workwear coverall working apparel

\*Fabric:80%polyester 20%cotton, 260GSM canvas fabric \*Color:black+red \*Oxford fabric reinforcement knee pad \*Elastic waist \*Style:Coverall