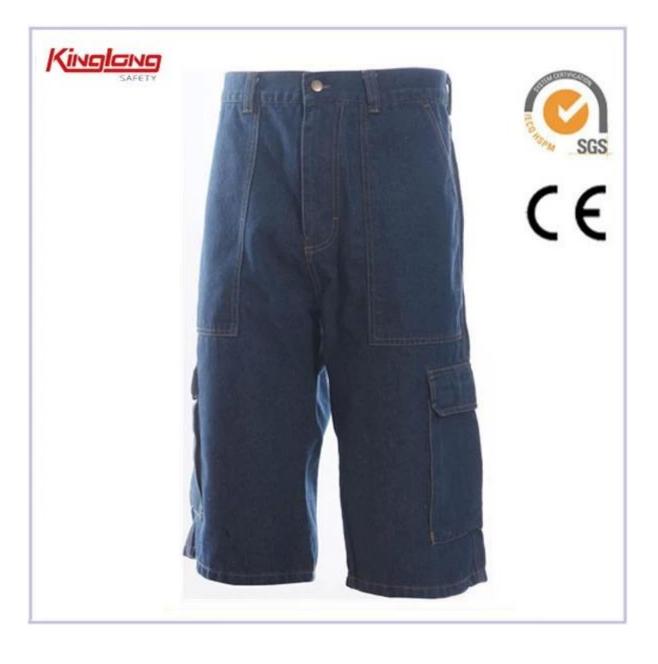

## **Specifications:**

| Color        | Khaki or Dark grey or black            |
|--------------|----------------------------------------|
| Logo         | Yes                                    |
| Fit for:     | Outside outdoor in summer              |
| Product type | Cargo work pants,cargo camo pants,work |
|              | cargo pants                            |
| Function     | Working                                |
| Weight       | 240g/m2                                |
| Fabric       | 240gsm 20X16 ,120X60                   |
| Pockets      | Multi pockets                          |
| Pinting logo | Yes                                    |
| Standard     | European standard passed               |
| Gender       | Men                                    |

## **Description:**

1.100%cotton ,240gsm 20X16 ,120X60 twill fabric . More color choose chances, usually grey , green ,navy,black , Khaki.

2.Western Sizes: S - XXXL and meet your elastic or non elastic requirement.