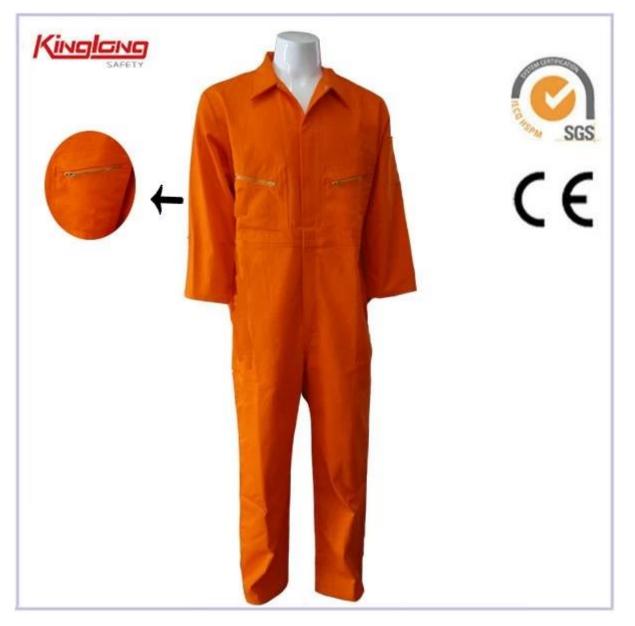

## coal mine industrial garments, safety clothing, wholesale flame resistant workwear coverall

1.35% cotton fabric 2.Elastic waist without buckle 3.multi-pockets 4.plus size 5.Two zipper