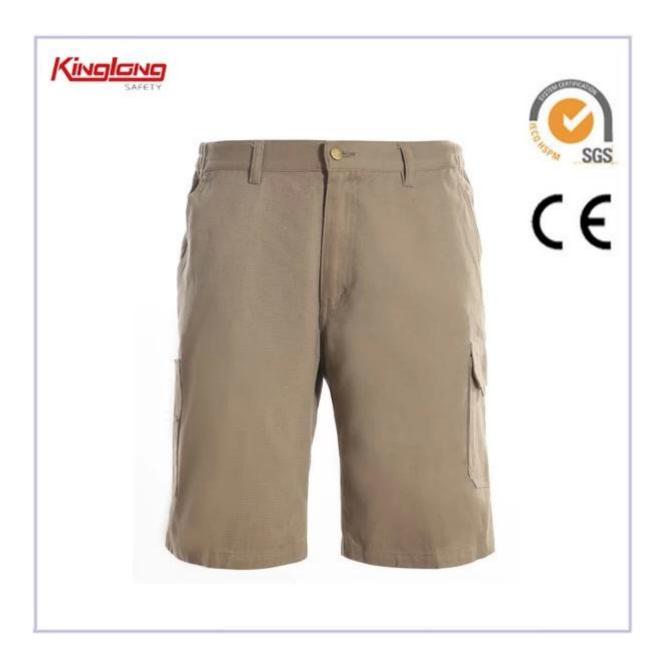

| Product Name: | Cargo Trousers         | Application: | Welding , Industry Workers |
|---------------|------------------------|--------------|----------------------------|
| Fabric:       | 80%polyester 20%cotton | Weight:      | 240gsm                     |
| Color:        | Customized             | Size:        | S/M/L/XL/XXL               |
| Standard:     | SGS                    | Season:      | Summer                     |
| Origin:       | Wuhan,Hubei            |              |                            |

## **Product Image:**

More Products For you To Choose