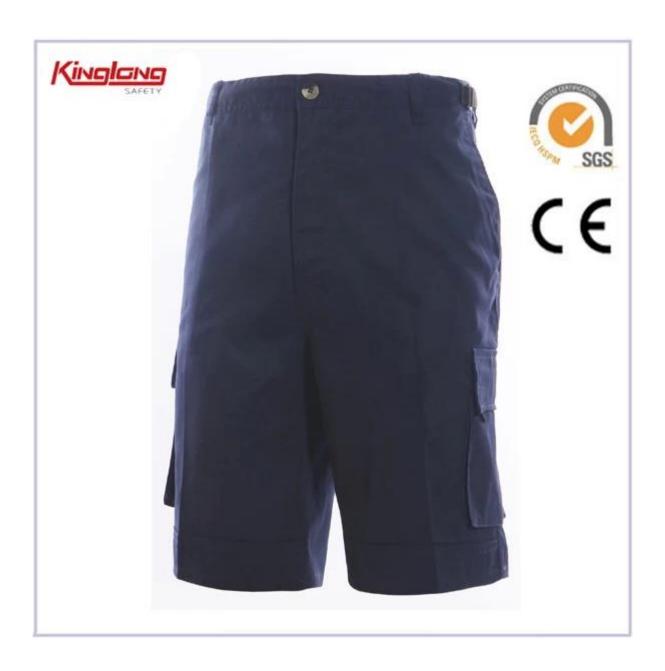

| Product Name: | Cargo Trousers         | Application: | Welding , Industry Workers |
|---------------|------------------------|--------------|----------------------------|
| Fabric:       | 80%polyester 20%cotton | Weight:      | 240gsm                     |
| Color:        | Customized             | Size:        | S/M/L/XL/XXL               |
| Standard:     | SGS                    | Season:      | Summer                     |
| Origin:       | Wuhan,Hubei            |              |                            |

## **Product Image:**

More Products For you To Choose