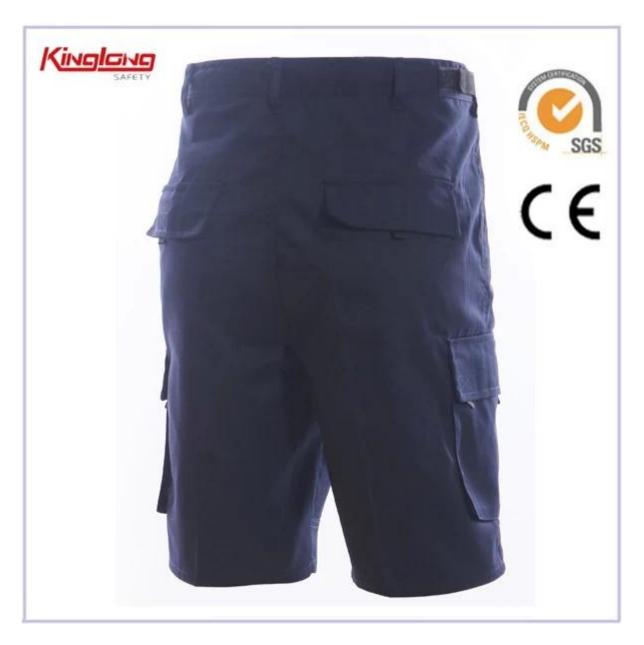

| Product Name: | Cargo Trousers         | Application: | Welding , Industry Workers |
|---------------|------------------------|--------------|----------------------------|
| Fabric:       | 80%polyester 20%cotton | Weight:      | 240gsm                     |
| Color:        | Customized             | Size:        | S/M/L/XL/XXL               |
| Standard:     | SGS                    | Season:      | Summer                     |
| Origin:       | Wuhan,Hubei            |              |                            |

## **Product Image:**

More Products For you To Choose