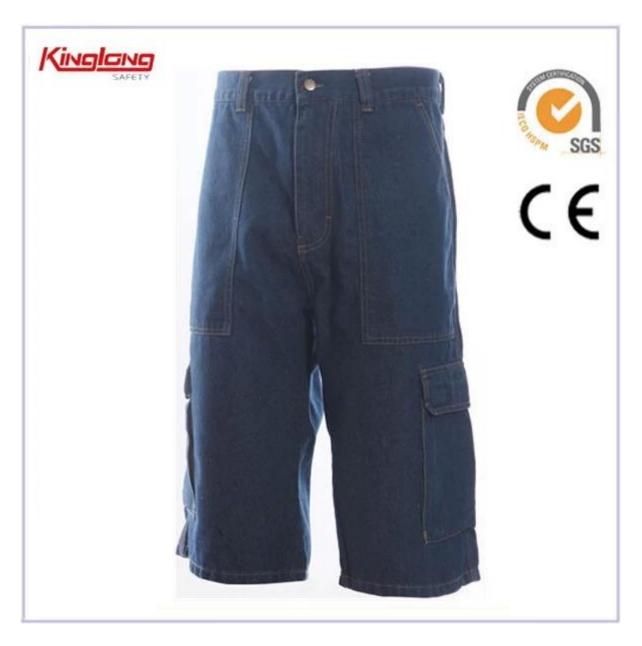

| Product Name: | Cargo Trousers         | Application: | Welding , Industry Workers |
|---------------|------------------------|--------------|----------------------------|
| Fabric:       | 80%polyester 20%cotton | Weight:      | 240gsm                     |
| Color:        | Customized             | Size:        | S/M/L/XL/XXL               |
| Standard:     | SGS                    | Season:      | Summer                     |
| Origin:       | Wuhan,Hubei            |              |                            |

## **Product Image:**

More Products For you To Choose