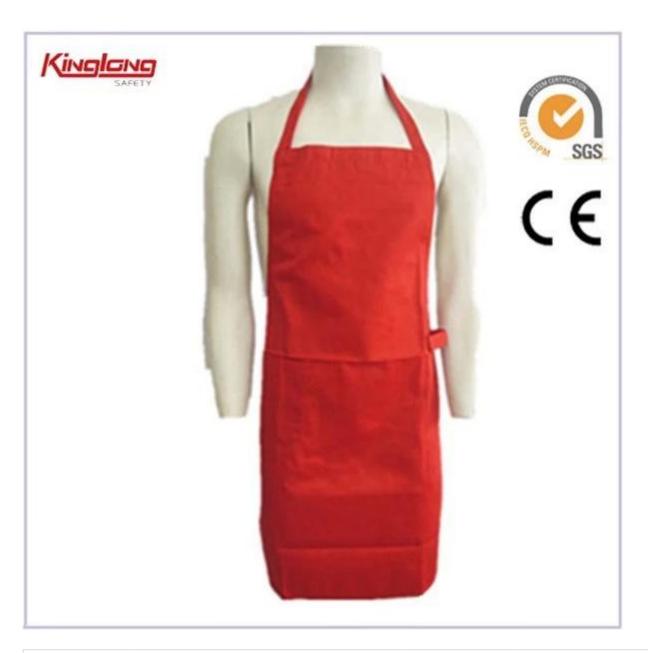

 $china\ supplier\ kitchen\ apron, restaurant\ chef\ cook\ uniform\ wholesale$ 

| Product Name: | Chef Apron                                         | Size:    | Short Or Long Apron                                  |
|---------------|----------------------------------------------------|----------|------------------------------------------------------|
| Fabric:       | 100%cotton/100%polyester/65%polyester<br>35%cotton | Feature: | Quick<br>Dry,dustproof,durable,quick<br>Dry,nontoxic |
| Season:       | Spring/Autumn/Summer/Winter                        | Color:   | White,black,red                                      |