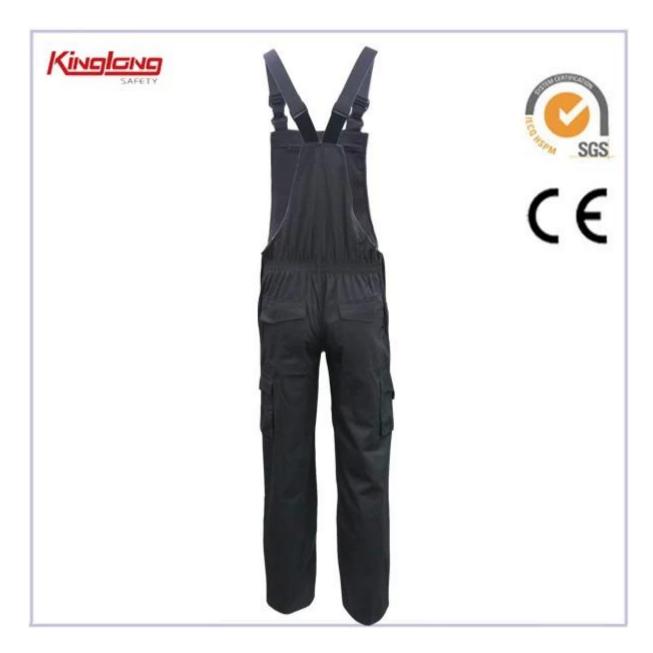

# china safety overalls supplier, Workwear Bib trousers China Manufacturer

**Specifications:** 

| Details of Power         | Size                                                                         | From S to XXXL European Size                                                              |
|--------------------------|------------------------------------------------------------------------------|-------------------------------------------------------------------------------------------|
| Bibpants                 | Zipper                                                                       | PVC zipper,Nylon Zipper,Brass Zipper                                                      |
|                          | Color                                                                        | Grey .Other color is also aviable.                                                        |
|                          | Gender                                                                       | Men                                                                                       |
|                          | Pockets                                                                      | One chest pockets,two tool pockets,two side pockets,one leg pocket and two pockets on hip |
|                          | Fabric Choose                                                                | 80%polyester 20%cotton/65%polyester<br>35%cotton/100%polyester                            |
|                          | Fabric Weight                                                                | 190-300g/□                                                                                |
|                          | Buttons                                                                      | 4 brass buttons on waist                                                                  |
|                          | Color<br>combination                                                         | Orange fabric on side pockets and leg pocket                                              |
|                          | Market                                                                       | Europe market,America Market,Africa,Middle East<br>Market                                 |
| TAT and are a reals in   | Chihobin o                                                                   | Cinale skitching double skitching and triple skitching                                    |
| Workmanship<br>Packaging | Stitching                                                                    | Single stitching, double stitching and triple stitching                                   |
|                          | Nomal Polybag                                                                | 1 piece/nomal polybag                                                                     |
|                          | Carton                                                                       | 10pcs/carton                                                                              |
|                          | MEAS                                                                         | 42cm*37cm*27cm                                                                            |
|                          |                                                                              |                                                                                           |
| Sample                   | We can provide you with samples.It will take about 10 working days as usual. |                                                                                           |
| Supply                   | The supply we provide is OEM.                                                |                                                                                           |

## Description

- \* 1 large chest pocket with PVC zipper
- $\ ^{*}$  2 side pockets,2 patch pockets and one leg pocket
- \* 3 Elastic waist