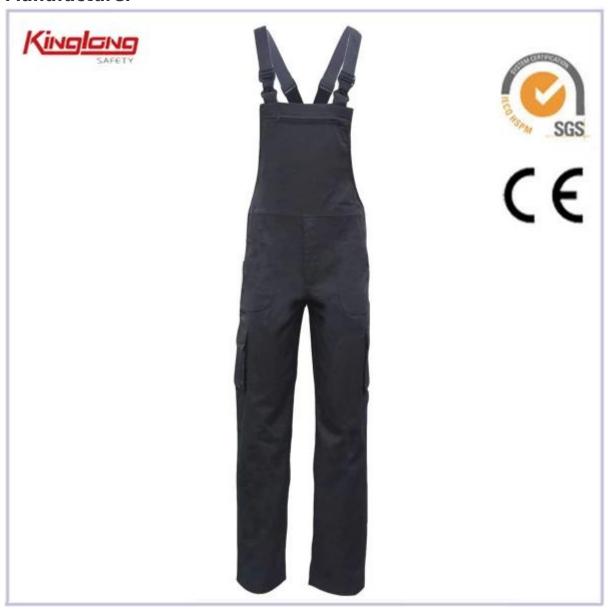

# china safety overalls supplier, Workwear Bib trousers China Manufacturer

**Specifications:** 

| Details of Power         | Size                                                                         | From S to XXXL European Size                                                              |
|--------------------------|------------------------------------------------------------------------------|-------------------------------------------------------------------------------------------|
| Bibpants                 | Zipper                                                                       | PVC zipper,Nylon Zipper,Brass Zipper                                                      |
|                          | Color                                                                        | Grey .Other color is also aviable.                                                        |
|                          | Gender                                                                       | Men                                                                                       |
|                          | Pockets                                                                      | One chest pockets,two tool pockets,two side pockets,one leg pocket and two pockets on hip |
|                          | Fabric Choose                                                                | 80%polyester 20%cotton/65%polyester<br>35%cotton/100%polyester                            |
|                          | Fabric Weight                                                                | 190-300g/□                                                                                |
|                          | Buttons                                                                      | 4 brass buttons on waist                                                                  |
|                          | Color<br>combination                                                         | Orange fabric on side pockets and leg pocket                                              |
|                          | Market                                                                       | Europe market,America Market,Africa,Middle East<br>Market                                 |
| TAT and are a reals in   | Chihobin o                                                                   | Cinale skitching double skitching and triple skitching                                    |
| Workmanship<br>Packaging | Stitching                                                                    | Single stitching, double stitching and triple stitching                                   |
|                          | Nomal Polybag                                                                | 1 piece/nomal polybag                                                                     |
|                          | Carton                                                                       | 10pcs/carton                                                                              |
|                          | MEAS                                                                         | 42cm*37cm*27cm                                                                            |
|                          |                                                                              |                                                                                           |
| Sample                   | We can provide you with samples.It will take about 10 working days as usual. |                                                                                           |
| Supply                   | The supply we provide is OEM.                                                |                                                                                           |

## Description

- \* 1 large chest pocket with PVC zipper
- $\ ^{*}$  2 side pockets,2 patch pockets and one leg pocket
- \* 3 Elastic waist