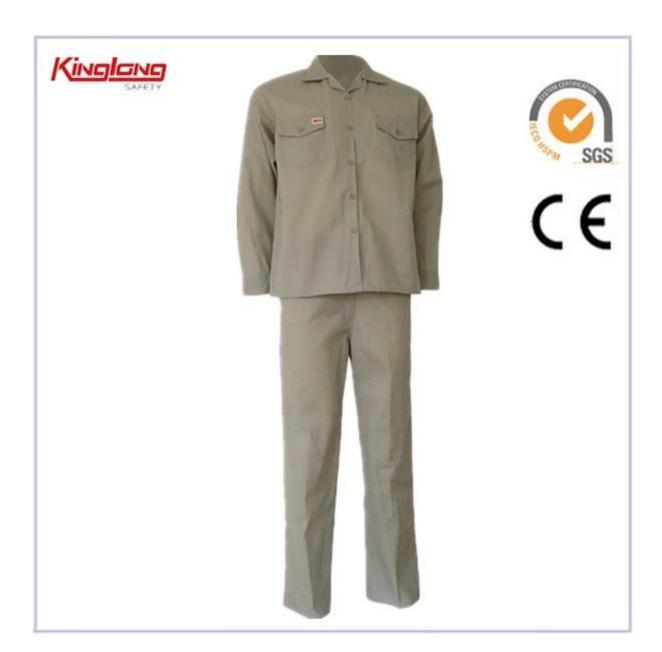

## **Details:**

<sup>\*</sup>top+shirt

<sup>\*</sup>pants with elastic waist

<sup>\*</sup>shirt with plastic buttons

<sup>\*</sup>shirt with two chest pockets

<sup>\*</sup>pants with two slash pockets, two hip pockets