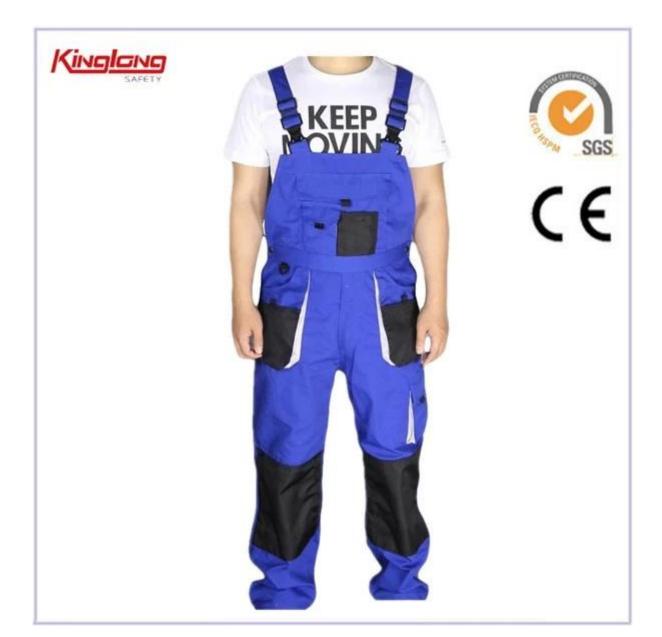

## bib overalls men blue big chest pocket work coveralls

## **Specifications:**

| Size   | From S to XXXL size                               |
|--------|---------------------------------------------------|
| Color  | Yellow                                            |
| Pocket | Chest pocket                                      |
| Stitch | Single stitching,double stitching                 |
| MOQ    | 3000pcs per style per color for all our customers |
| Design | elastic waist,long legs                           |