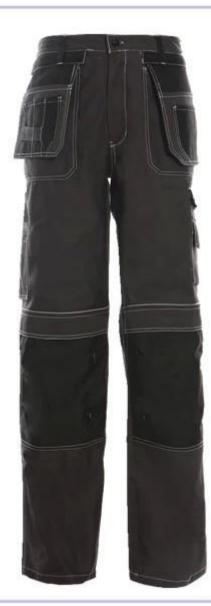

# **Product Description**

- \* brass zipper
- \* two side pockets
- \* two chest pockets
- \* detachable pockets
- \* reinforced knee pads

| Item Name     | Fashion style cargo mechanic bibpants working overall |
|---------------|-------------------------------------------------------|
| Fabric        | 100% Cotton,polycotton,100% polyester                 |
| Fabric Weight | 260g                                                  |
| Color         | Red,Yellow,Navy                                       |
| Application   | Outdoor                                               |
| MOQ           | 2000 PCS per color per style                          |

**Product Image** 