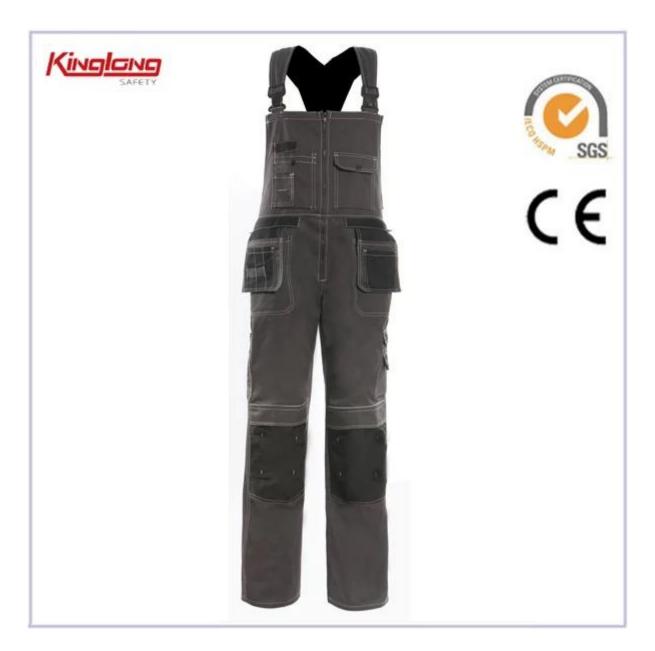

# **Product Description**

- \* brass zipper
- \* two side pockets
- \* two chest pockets
- \* detachable pockets
- \* reinforced knee pads

| Item Name     | Fashion style cargo mechanic bibpants working overall |
|---------------|-------------------------------------------------------|
| Fabric        | 100% Cotton,polycotton,100% polyester                 |
| Fabric Weight | 260g                                                  |
| Color         | Red,Yellow,Navy                                       |
| Application   | Outdoor                                               |
| MOQ           | 2000 PCS per color per style                          |

**Product Image** 