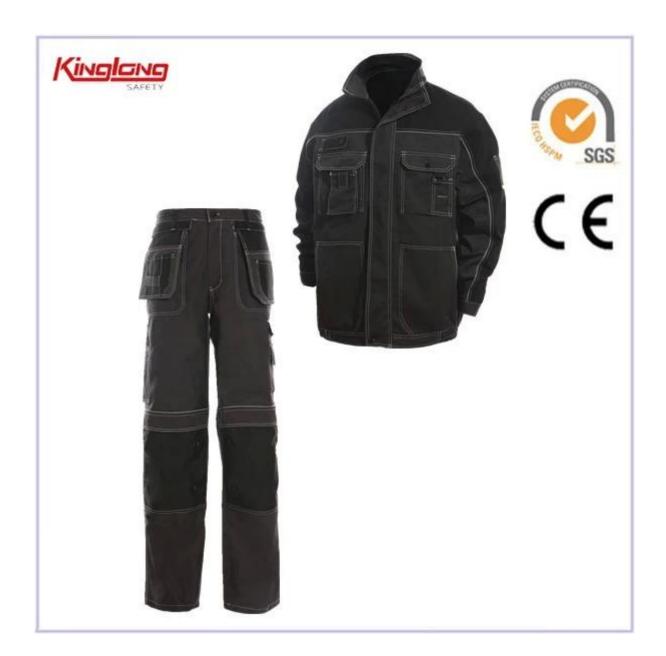

# **Product Description**

- \* brass zipper
- \* two side pockets
- \* two chest pockets
- \* detachable pockets
- \* reinforced knee pads

| Item Name     | Fashion style cargo mechanic bibpants working overall |
|---------------|-------------------------------------------------------|
| Fabric        | 100% Cotton,polycotton,100% polyester                 |
| Fabric Weight | 260g                                                  |
| Color         | Red,Yellow,Navy                                       |
| Application   | Outdoor                                               |
| MOQ           | 2000 PCS per color per style                          |

**Product Image** 